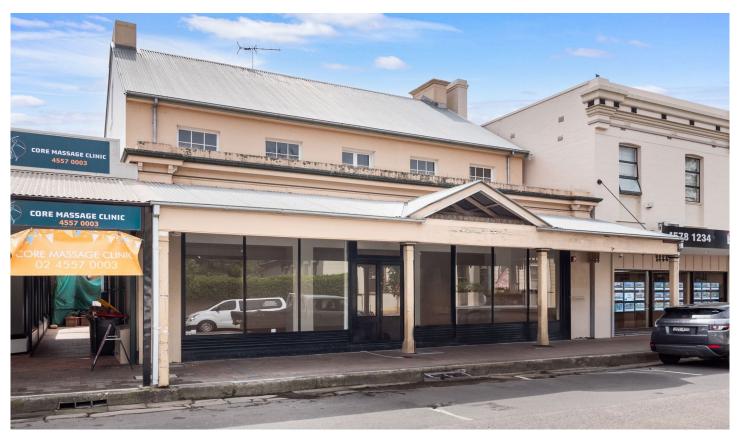

## 245 Windsor Street Richmond NSW

Bennett Property Richmond presents this newly renovated gem located in the heart of Richmond. With approximately 130 sqm of versatile space, this property offers an exceptional opportunity for your new or existing business to thrive.

## Features:

- ? Spacious Layout This property is a large 120 sqm retail space consisting of an open plan layout with new flooring throughout and a separate office space at the rear.
- ? Modern Amenities -Enjoy the comfort of split system air conditioning and the convenience of brand new kitchenette & bathroom facilities.
- ? Prominent Main Road Position Enjoy high visibility with a prime, main road position, making your business easily

Type : Retail

**Price**: \$68,000.00 + GSTÂ pa

Building Size: 120 sqm

View : https://www.bennettproperty.com.au/lea

se/nsw/hawkesbury/richmond/commerci

al/retail/8153207

Nicole Robb 0245781234

For full version visit the website