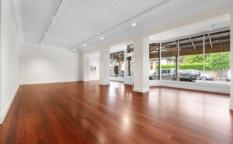

## Features:

- ? Spacious Layout This property is a large 120 sqm retail space consisting of an open plan layout with new flooring throughout and a separate office space at the rear.
- ? Modern Amenities -Enjoy the comfort of split system air conditioning and the convenience of brand new kitchenette & bathroom facilities.
- ? Prominent Main Road Position Enjoy high visibility with a prime, main road position, making your business easily

Type : Retail

**Price**: \$68,000.00 + GSTÂ pa

Building Size: 120 sqm

View : https://www.bennettproperty.com.au/lea

se/nsw/hawkesbury/richmond/commerci

al/retail/8153207

Nicole Robb 0245781234

For full version visit the website