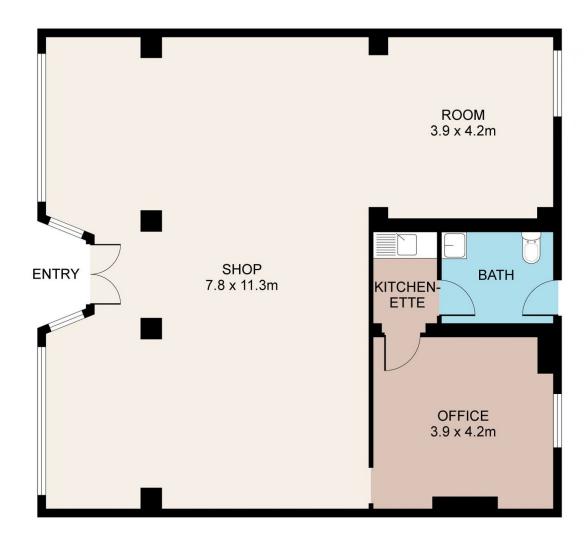

## 245 Windsor Street Richmond NSW

Bennett Property Richmond presents this newly renovated gem located in the heart of Richmond. With approximately 130 sqm of versatile space, this property offers an exceptional opportunity for your new or existing business to thrive.

## Features:

- ? Spacious Layout This property is a large 120 sqm retail space consisting of an open plan layout with new flooring throughout and a separate office space at the rear.
- ? Modern Amenities -Enjoy the comfort of split system air conditioning and the convenience of brand new kitchenette & bathroom facilities.
- ? Prominent Main Road Position Enjoy high visibility with a prime, main road position, making your business easily

Type : Retail

**Price**: \$68,000.00 + GSTÂ pa

Building Size: 120 sqm

View : https://www.bennettproperty.com.au/lea

se/nsw/hawkesbury/richmond/commerci

al/retail/8153207

Nicole Robb 0245781234

For full version visit the website