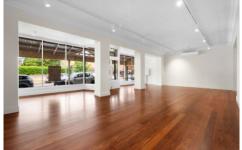

## Features:

- ? Spacious Layout This property is a large 120 sqm retail space consisting of an open plan layout with new flooring throughout and a separate office space at the rear.
- ? Modern Amenities -Enjoy the comfort of split system air conditioning and the convenience of brand new kitchenette & bathroom facilities.
- ? Prominent Main Road Position Enjoy high visibility with a prime, main road position, making your business easily

Type : Retail

**Price**: \$68,000.00 + GSTÂ pa

Building Size: 120 sqm

View : https://www.bennettproperty.com.au/lea

se/nsw/hawkesbury/richmond/commerci

al/retail/8153207

Nicole Robb 0245781234

For full version visit the website