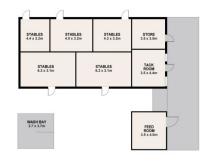

## 426 The Driftway Londonderry NSW

Welcome to "Cuddy Park", an absolute equestrian paradise! Privately situated on just over 6 acres of completely level land with established horse facilities and only a short moments' drive into town.

Offering a lovely five bedroom home plus study, completely updated from top to bottom. Home Highlights Include:

- Front and back verandahs, welcoming foyer/entrance, formal dining area
- Formal loungeroom with built in tall cabinetry and slow combustion fire place
- Decorative ceiling roses, ornate cornices and chandeliers
- Reverse cycle ducted 15kHw LG system with 3 zones and 11 outlets
- Gourmet kitchen with DeLonghi 90cm dual stove gas

## DISCLAIMER

PLANS SHOWN ARE FOR MARKETING PURPOSES ONLY, ALL DIMENSIONS ARE APPROXIMATE AND NOT TO SCALE. THEY ARE SUBJECT TO ERRORS AND INACCURACIES AND NO LIABILITY WILL BE ACCEPTED. INTERESTED PARTIES SHOULD MAKE THEIR OWN ENQUIRIES.