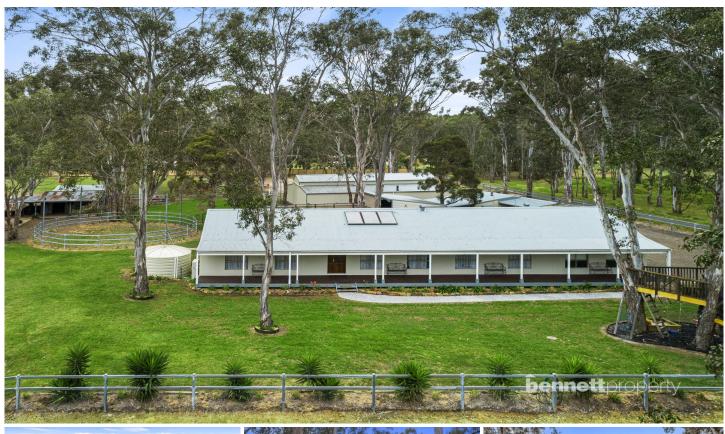

## 426 The Driftway Londonderry NSW

Welcome to "Cuddy Park", an absolute equestrian paradise! Privately situated on just over 6 acres of completely level land with established horse facilities and only a short moments' drive into town.

Offering a lovely five bedroom home plus study, completely updated from top to bottom. Home Highlights Include:

- Front and back verandahs, welcoming foyer/entrance, formal dining area
- Formal loungeroom with built in tall cabinetry and slow combustion fire place
- Decorative ceiling roses, ornate cornices and chandeliers
- Reverse cycle ducted 15kHw LG system with 3 zones and 11 outlets
- Gourmet kitchen with DeLonghi 90cm dual stove gas