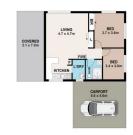

Offering a lovely five bedroom home plus study, completely updated from top to bottom. Home Highlights Include:

- Front and back verandahs, welcoming foyer/entrance, formal dining area
- Formal loungeroom with built in tall cabinetry and slow combustion fire place
- Decorative ceiling roses, ornate cornices and chandeliers
- Reverse cycle ducted 15kHw LG system with 3 zones and 11 outlets
- Gourmet kitchen with DeLonghi 90cm dual stove gas

## DISCLAIMER

PLANS SHOWN ARE FOR MARKETING PURPOSES ONLY, ALL DIMENSIONS ARE APPROXIMATE AND NOT TO SCALE. THEY ARE SUBJECT TO ERRORS AND INACCURACIES AND NO LIABILITY WILL BE ACCEPTED. INTERESTED PARTIES SHOULD MAKE THEIR OWN ENQUIRIES.