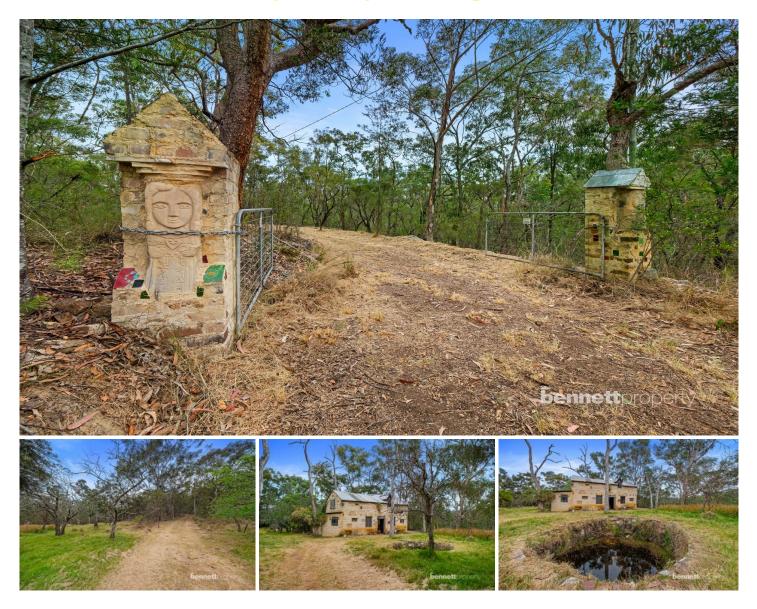

## 653 West Portland Road Lower Portland NSW

Bennett Property have the pleasure of bringing to market this unique acreage property in a completely private location. Once the property of a renowned local artist and owned by the same family for over 40 years!

Offering a magical haven of natural bush and tall established trees, the property has the original artist's hut which is comprised of open plan layout with fireplace and loft area. Filled with nostalgia and eccentric in character this timeless hidden gem could potentially be restored, extended upon to add to it's history.

The land has several cleared sections for anyone considering buying to build their dream home (STCA). Great access to property from long established driveway.