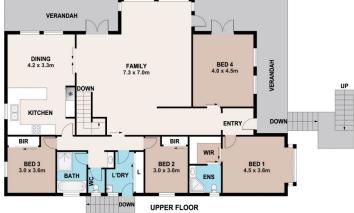

The home embraces easy living, entertaining and relaxing with a fresh and inviting atmosphere achieved with a balance of natural light, high ceilings and decorative inclusions. Comprised of four generous sized bedrooms, all having ceilings fans, two with built in robes and a master wing with walk in closet and ensuite.

## 305 LIEUTENANT BOWEN DRIVE, BOWEN MOUNTAIN

DISCLAIMER

PLANS SHOWN ARE FOR MARKETING PURPOSES ONLY, ALL DIMENSIONS ARE APPROXIMATE AND NOT TO SCALE. THEY ARE SUBJECT TO ERRORS AND INACCURACIES AND NO LIABILITY WILL BE ACCEPTED. INTERESTED PARTIES SHOULD MAKE THEIR OWN ENQUIRIES.