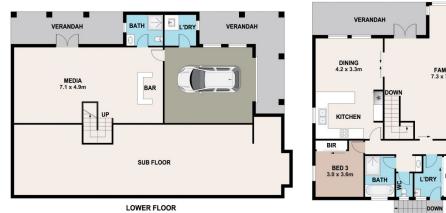

Ideally located on the lower floor is the substantial media /

For full version visit the website

4 🕒 3 🔓 6 🖨

Type : House

**Price**: \$1,180,000 - \$1,250,000

Land Size: 1538 sqm

View : https://www.bennettproperty.com.au/sale/ns

## 305 LIEUTENANT BOWEN DRIVE, BOWEN MOUNTAIN

DISCLAIMER

PLANS SHOWN ARE FOR MARKETING PURPOSES ONLY, ALL DIMENSIONS ARE APPROXIMATE AND NOT TO SCALE. THEY ARE SUBJECT TO ERRORS AND INACCURACIES AND NO LIABILITY WILL BE ACCEPTED. INTERESTED PARTIES SHOULD MAKE THEIR OWN ENQUIRIES.