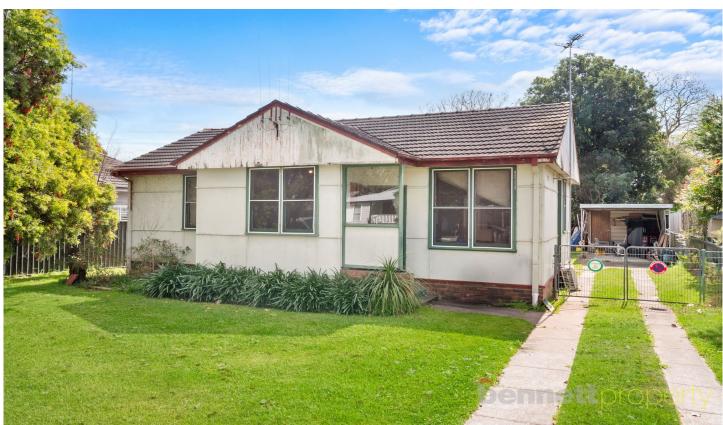

## 20 Faithfull Street Richmond NSW

Original three-bedroom home on a large welcoming 809 sqm (approx) parcel. Positioned in a central location on one of Richmond's most quiet and desired streets. The parcel presents a fantastic opportunity to knock down existing and build your very own custom dream home! (STCA).

The existing home needs some TLC but offers the potential to transform, add, and improve to re-create a beautiful maintenance abode. Offering a flexible floor plan with generous-sized bedrooms, two have built-in robes. The hallway and bedrooms have timber floors. The kitchen is placed at the heart of the home with an upright electric cooker. Other features include a gas hot water system, split system air conditioning, ceiling fans, and large internal laundry with external access. Good storage with linen press