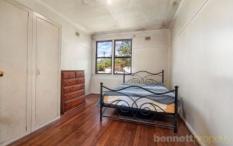

The existing home needs some TLC but offers the potential to transform, add, and improve to re-create a beautiful maintenance abode. Offering a flexible floor plan with generous-sized bedrooms, two have built-in robes. The hallway and bedrooms have timber floors. The kitchen is placed at the heart of the home with an upright electric cooker. Other features include a gas hot water system, split system air conditioning, ceiling fans, and large internal laundry with external access. Good storage with linen press