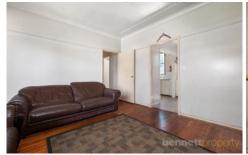

The existing home needs some TLC but offers the potential to transform, add, and improve to re-create a beautiful maintenance abode. Offering a flexible floor plan with generous-sized bedrooms, two have built-in robes. The hallway and bedrooms have timber floors. The kitchen is placed at the heart of the home with an upright electric cooker. Other features include a gas hot water system, split system air conditioning, ceiling fans, and large internal laundry with external access. Good storage with linen press