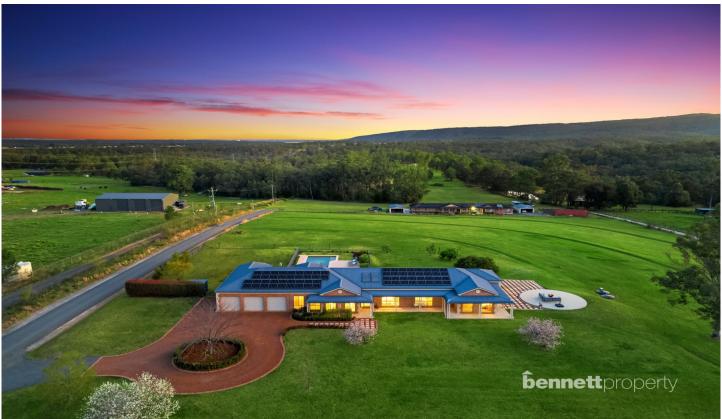

## 87 Avoca Road Grose Wold NSW

Commanding a prime position, on a serene no through road, in a coveted enclave of Grose Wold, this grand modern residence offers a rare opportunity with 10 pristine acres of fully usable land, with breathtaking mountain views in a glorious North facing aspect.

This beautiful home and its low-maintenance near-level grounds showcase traditional architecture with a timeless testament to quality craftsmanship. The home's flexible floor plan includes curated living, dining, and entertaining spaces offering seamless indoor/outdoor flow and versatility for the modern family. All 5 bedrooms are of generous size with large built-in robes. The master wing offers an oversized his and hers walk-in closet with a window for extra lighting plus a spacious ensuite.