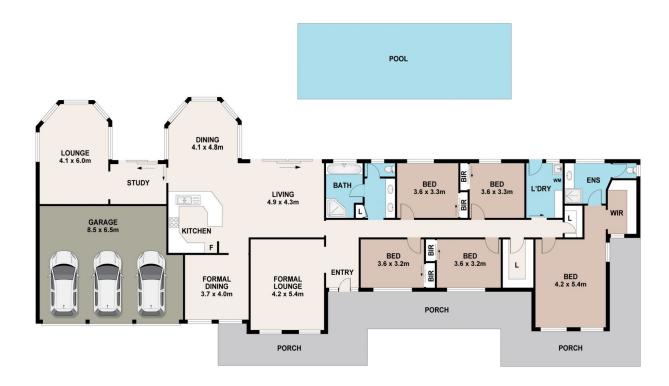

This beautiful home and its low-maintenance near-level grounds showcase traditional architecture with a timeless testament to quality craftsmanship. The home's flexible floor plan includes curated living, dining, and entertaining spaces offering seamless indoor/outdoor flow and versatility for the modern family. All 5 bedrooms are of generous size with large built-in robes. The master wing offers an oversized his and hers walk-in closet with a window for extra lighting plus a spacious ensuite.

## 87 AVOCA ROAD, GROSE WOLD

DISCLAIMER

PLANS SHOWN ARE FOR MARKETING PURPOSES ONLY, ALL DIMENSIONS ARE APPROXIMATE AND NOT TO SCALE. THEY ARE SUBJECT TO ERRORS AND INACCURACIES AND NO LIABILITY WILL BE ACCEPTED. INTERESTED PARTIES SHOULD MAKE THEIR OWN ENQUIRIES.