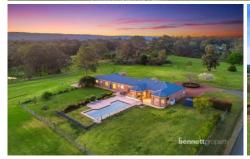

## 87 Avoca Road Grose Wold NSW

Commanding a prime position, on a serene no through road, in a coveted enclave of Grose Wold, this grand modern residence offers a rare opportunity with 10 pristine acres of fully usable land, with breathtaking mountain views in a glorious North facing aspect.

This beautiful home and its low-maintenance near-level grounds showcase traditional architecture with a timeless testament to quality craftsmanship. The home's flexible floor plan includes curated living, dining, and entertaining spaces offering seamless indoor/outdoor flow and versatility for the modern family. All 5 bedrooms are of generous size with large built-in robes. The master wing offers an oversized his and hers walk-in closet with a window for extra lighting plus a spacious ensuite.