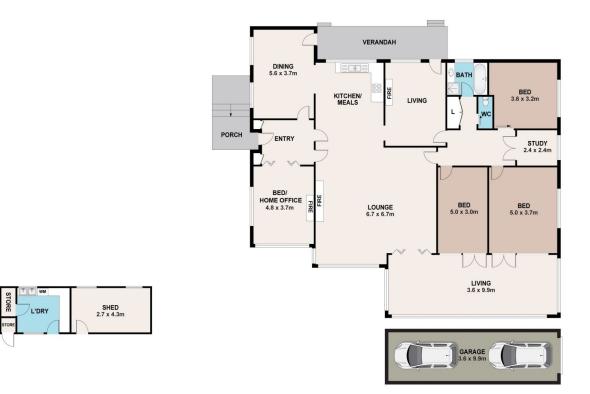

## 1194C BELLS LINE OF ROAD, KURRAJONG HEIGHTS

DISCLAIMER

PLANS SHOWN ARE FOR MARKETING PURPOSES ONLY, ALL DIMENSIONS ARE APPROXIMATE AND NOT TO SCALE. THEY ARE SUBJECT TO ERRORS AND INACCURACIES AND NO LIABILITY WILL BE ACCEPTED. INTERESTED PARTIES SHOULD MAKE THEIR OWN ENQUIRIES. **bennett**property