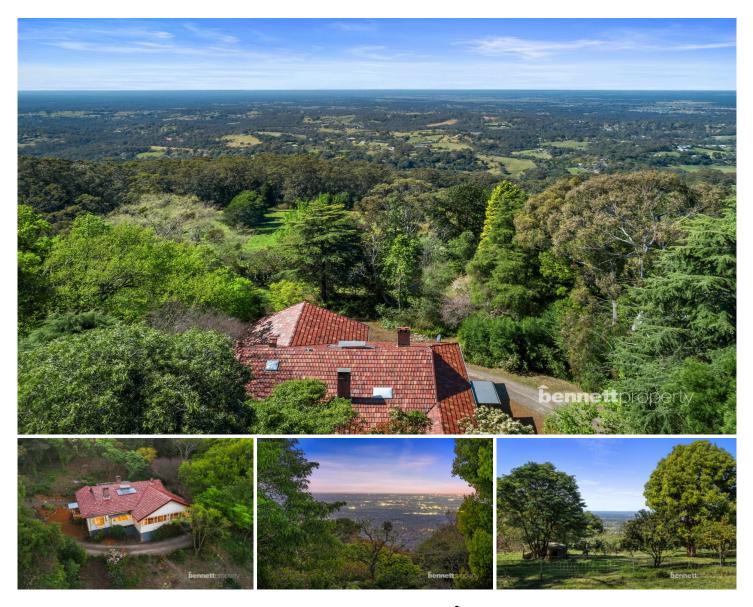

## 1194c Bells Line Of Road Kurrajong Heights NSW

Bennett Property welcomes you to 'Kanangra"- Circa 1936. A phenomenal original homestead nestled on a magical mountain oasis of approximately 26 acres. Located on 'the view' side of Bells Line of Road, this impressive private property provides breathtaking views over the city skyline and grounds. Representing the pinnacle of tranquil living and offering a unique opportunity with numerous possibilities to improve upon or re-create this timeless classic.

Homestead Features & Grounds at a Glance:

- Expansive sunroom enjoying vast tree-lined and city views

- Original Kauri Pine wide timber floor boards freshly sanded throughout