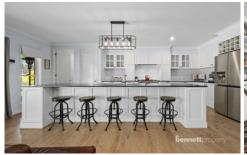

Enjoying palatial proportions with an expansive layout of over 467 squares of interior space. The grand entry vestibule creates a wow factor with an impressive introduction and leads to an elegant contemporary open-plan design. The main living area and kitchen seamlessly open onto the alfresco entertaining and dining area overlooking a glorious magnesium-heated pool.