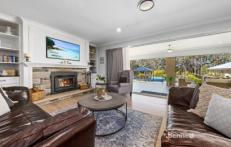

Enjoying palatial proportions with an expansive layout of over 467 squares of interior space. The grand entry vestibule creates a wow factor with an impressive introduction and leads to an elegant contemporary open-plan design. The main living area and kitchen seamlessly open onto the alfresco entertaining and dining area overlooking a glorious magnesium-heated pool.