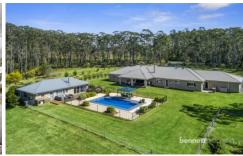

#### 66 Mountain Lagoon Road Bilpin NSW

Set on 100 glorious acres and displaying one of the grandest family estates Bilpin has to offer. This unique property is more a way of life than just a place to live. Architecturally designed with love and superbly finished to provide a bespoke residence of absolute seclusion, style, and functionality with high-end inclusions throughout.

Enjoying palatial proportions with an expansive layout of over 467 squares of interior space. The grand entry vestibule creates a wow factor with an impressive introduction and leads to an elegant contemporary open-plan design. The main living area and kitchen seamlessly open onto the alfresco entertaining and dining area overlooking a glorious magnesium-heated pool.