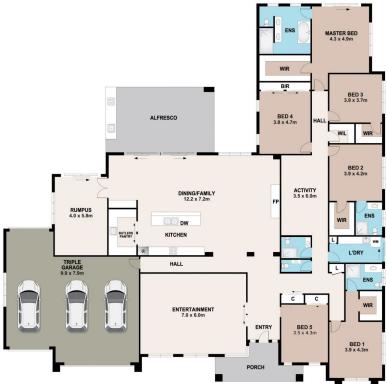

## Key Property Highlights;

- Five generous-sized bedrooms with large built-in robes & three have ensuites!
- Oversized master wing with walk-in robe, ensuite & lovely

For full version visit the website

## 29 CLEARY DRIVE, PITT TOWN

DISCLAIMER

PLANS SHOWN ARE FOR MARKETING PURPOSES ONLY, ALL DIMENSIONS ARE APPROXIMATE AND NOT TO SCALE. THEY ARE SUBJECT TO ERRORS AND INACCURACIES AND NO LIABILITY WILL BE ACCEPTED. INTERESTED PARTIES SHOULD MAKE THEIR OWN ENQUIRIES.