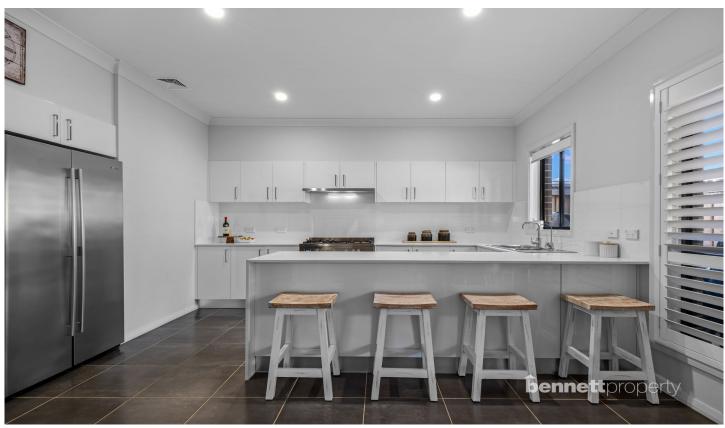

Desirable open-plan living with a light-filled kitchen, dining area, and family lounge. The well-appointed kitchen

5 🗀 3 🚍 2 🖨

**Price** : \$1,300,000 - \$1,400,000

**Building Size**: 174 sqm **Land Size**: 261 sqm