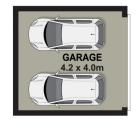

Desirable open-plan living with a light-filled kitchen, dining area, and family lounge. The well-appointed kitchen

5 🗀 3 🚍 2 🖨

**Price** : \$1,300,000 - \$1,400,000

**Building Size**: 174 sqm **Land Size**: 261 sqm

View : https://www.bennettproperty.com.au/sal e/nsw/western-sydney/gables/residential

/house/8094320

Michael Bennett 02 4578 1234

Jacob Bennett 02 4578 1234

**GROUND FLOOR** 

**FIRST FLOOR** 

## 9 POLL LANE, GABLES

DISCLAIMER

PLANS SHOWN ARE FOR MARKETING PURPOSES ONLY, ALL DIMENSIONS ARE APPROXIMATE AND NOT TO SCALE. THEY ARE SUBJECT TO ERRORS AND INACCURACIES AND NO LIABILITY WILL BE ACCEPTED. INTERESTED PARTIES SHOULD MAKE THEIR OWN ENQUIRIES.