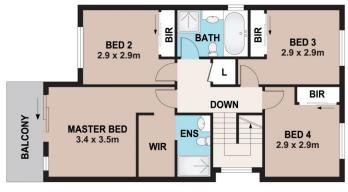

## 9 Poll Lane Gables NSW

Welcome to this fabulous five-bedroom family residence. Situated in the new and popular "Gables Estate," this home is sure to impress and tick all the boxes, plus more!

With an inviting front patio and consisting of a flowing modern floor plan, upstairs and downstairs cater to the entire family. Ducted air conditioning is throughout the home, with up-scale comforts including downlights, plantation shutters, and a neutral colour scheme. Featuring five well-sized bedrooms in total, all with built-in cupboards, the master wing has its own ensuite with a large walk-in robe plus a private balcony. Both levels are also served by two full main bathrooms. Extra room for everyone with a second or formal loungeroom on the ground floor.

View : https://www.bennettproperty.com.au/sal e/nsw/western-sydney/gables/residential

/house/8094320

Michael Bennett 02 4578 1234

Jacob Bennett 02 4578 1234

**GROUND FLOOR** 

**FIRST FLOOR** 

## 9 POLL LANE, GABLES

DISCLAIMER

PLANS SHOWN ARE FOR MARKETING PURPOSES ONLY, ALL DIMENSIONS ARE APPROXIMATE AND NOT TO SCALE. THEY ARE SUBJECT TO ERRORS AND INACCURACIES AND NO LIABILITY WILL BE ACCEPTED. INTERESTED PARTIES SHOULD MAKE THEIR OWN ENQUIRIES.