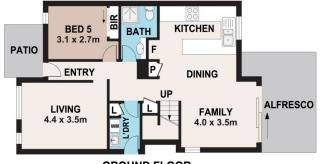

## 9 Poll Lane Gables NSW

Welcome to this fabulous five-bedroom family residence. Situated in the new and popular "Gables Estate," this home is sure to impress and tick all the boxes, plus more!

With an inviting front patio and consisting of a flowing modern floor plan, upstairs and downstairs cater to the entire family. Ducted air conditioning is throughout the home, with up-scale comforts including downlights, plantation shutters, and a neutral colour scheme. Featuring five well-sized bedrooms in total, all with built-in cupboards, the master wing has its own ensuite with a large walk-in robe plus a private balcony. Both levels are also served by two full main bathrooms. Extra room for everyone with a second or formal loungeroom on the ground floor.

Desirable open-plan living with a light-filled kitchen, dining area, and family lounge. The well-appointed kitchen

5 🗀 3 🚍 2 🖨

**Price** : \$1,300,000 - \$1,400,000

**Building Size**: 174 sqm **Land Size**: 261 sqm

View : https://www.bennettproperty.com.au/sal e/nsw/western-sydney/gables/residential

/house/8094320

Michael Bennett 02 4578 1234

Jacob Bennett 02 4578 1234

**GROUND FLOOR** 

**FIRST FLOOR** 

## 9 POLL LANE, GABLES

DISCLAIMER

PLANS SHOWN ARE FOR MARKETING PURPOSES ONLY, ALL DIMENSIONS ARE APPROXIMATE AND NOT TO SCALE. THEY ARE SUBJECT TO ERRORS AND INACCURACIES AND NO LIABILITY WILL BE ACCEPTED. INTERESTED PARTIES SHOULD MAKE THEIR OWN ENQUIRIES.