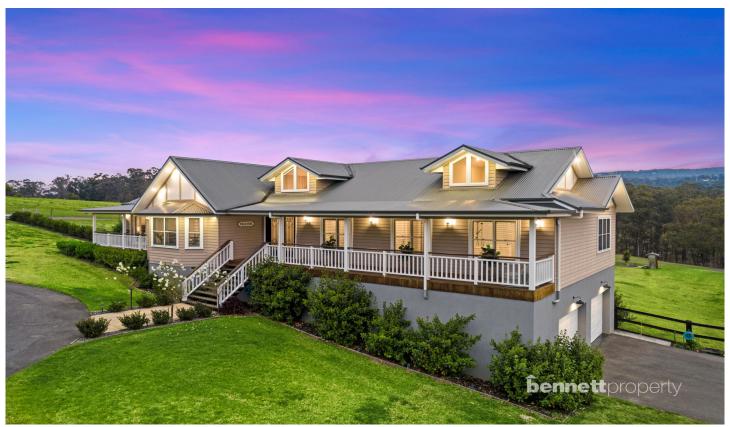

## 146 Bells Road Grose Vale NSW

Welcome to Bells Manor. A stately, one-of-a-kind prize residence in the Blue Ribbon region of Grose Vale. Unique in its styling and immaculate in every detail, this home promises to deliver a wonderful living experience with flair and absolute privacy.

Perfectly positioned on 10 immaculate acres, with two entrances, a dam with pump and bore, and an expansive shed - the property offers an ideal lifestyle for anyone with trucks, large machinery, or the keen equine enthusiast. Family and friends will love the Alfresco entertaining area which comes complete with a built-in kitchen, ceiling fan, rangehood, BBQ, sink, and dishwasher! Enjoy views over the landscape and sunken firepit area with ramp access. Eagle blind shutters were installed to create an enclosed