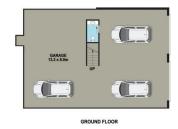

Perfectly positioned on 10 immaculate acres, with two entrances, a dam with pump and bore, and an expansive shed - the property offers an ideal lifestyle for anyone with trucks, large machinery, or the keen equine enthusiast. Family and friends will love the Alfresco entertaining area which comes complete with a built-in kitchen, ceiling fan, rangehood, BBQ, sink, and dishwasher! Enjoy views over the landscape and sunken firepit area with ramp access. Eagle blind shutters were installed to create an enclosed

## DISCLAIMER

PLANS SHOWN ARE FOR MARKETING PURPOSES ONLY, ALL DIMENSIONS ARE APPROXIMATE AND NOT TO SCALE. THEY ARE SUBJECT TO ERRORS AND INACCURACIES AND NO LIABILITY WILL BE ACCEPTED. INTERESTED PARTIES SHOULD MAKE THEIR OWN ENQUIRIES.