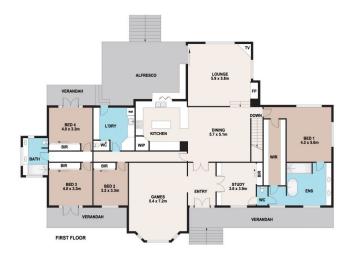

## 146 Bells Road Grose Vale NSW

Welcome to Bells Manor. A stately, one-of-a-kind prize residence in the Blue Ribbon region of Grose Vale. Unique in its styling and immaculate in every detail, this home promises to deliver a wonderful living experience with flair and absolute privacy.

Perfectly positioned on 10 immaculate acres, with two entrances, a dam with pump and bore, and an expansive shed - the property offers an ideal lifestyle for anyone with trucks, large machinery, or the keen equine enthusiast. Family and friends will love the Alfresco entertaining area which comes complete with a built-in kitchen, ceiling fan, rangehood, BBQ, sink, and dishwasher! Enjoy views over the landscape and sunken firepit area with ramp access. Eagle blind shutters were installed to create an enclosed

## DISCLAIMER

PLANS SHOWN ARE FOR MARKETING PURPOSES ONLY, ALL DIMENSIONS ARE APPROXIMATE AND NOT TO SCALE. THEY ARE SUBJECT TO ERRORS AND INACCURACIES AND NO LIABILITY WILL BE ACCEPTED. INTERESTED PARTIES SHOULD MAKE THEIR OWN ENQUIRIES.