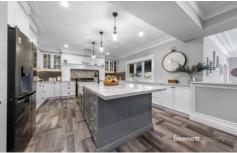

## 146 Bells Road Grose Vale NSW

Welcome to Bells Manor. A stately, one-of-a-kind prize residence in the Blue Ribbon region of Grose Vale. Unique in its styling and immaculate in every detail, this home promises to deliver a wonderful living experience with flair and absolute privacy.

Perfectly positioned on 10 immaculate acres, with two entrances, a dam with pump and bore, and an expansive shed - the property offers an ideal lifestyle for anyone with trucks, large machinery, or the keen equine enthusiast. Family and friends will love the Alfresco entertaining area which comes complete with a built-in kitchen, ceiling fan, rangehood, BBQ, sink, and dishwasher! Enjoy views over the landscape and sunken firepit area with ramp access. Eagle blind shutters were installed to create an enclosed