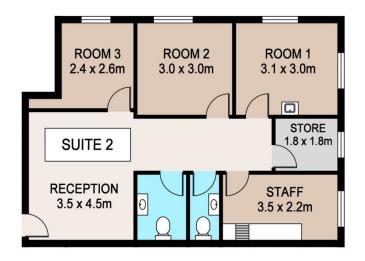

The suite features three private offices or consulting rooms, complemented by a spacious reception area. You will benefit from a private, secure entry, ensuring both safety and privacy. The property includes six undercover car spaces, providing convenience for staff and clients.

Additional amenities include ducted air-conditioning, a utility room, kitchenette and meals area, along with two separate toilets; one equipped with disabled access. For added convenience, there is ample street parking and ramp

## 2 47 EAST MARKET STREET, RICHMOND

DISCLAIME

PLANS SHOWN ARE FOR MARKETING PURPOSES ONLY, ALL DIMENSIONS ARE APPROXIMATE AND NOT TO SCALE. THEY ARE SUBJECT TO ERRORS AND INACCURACIES AND NO LIABILITY WILL BE ACCEPTED. INTERESTED PARTIES SHOULD MAKE THEIR OWN ENQUIRIES.