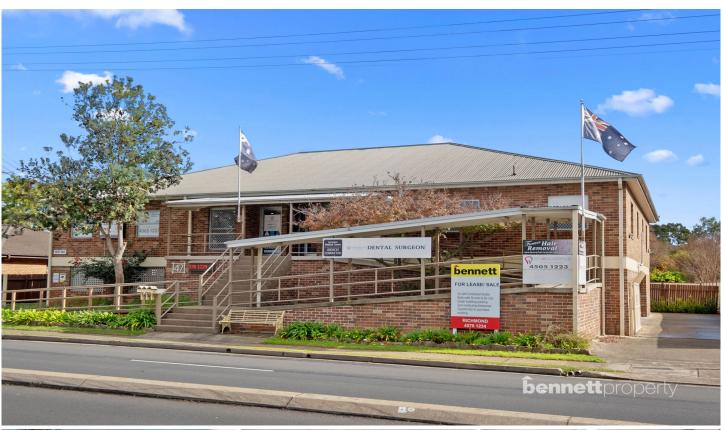

## 2/47 East Market Street Richmond NSW

Bennett Property Richmond is pleased to present Suite 2, 47 East Market Street, Richmond. This 65 sqm office space offers a fantastic opportunity to expand your professional presence in a building with other established businesses.

The suite features three private offices or consulting rooms, complemented by a spacious reception area. You will benefit from a private, secure entry, ensuring both safety and privacy. The property includes six undercover car spaces, providing convenience for staff and clients.

Additional amenities include ducted air-conditioning, a utility room, kitchenette and meals area, along with two separate toilets; one equipped with disabled access. For added convenience, there is ample street parking and ramp