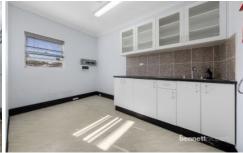

Additional amenities include ducted air-conditioning, a utility room, kitchenette and meals area, along with two separate toilets; one equipped with disabled access. For added convenience, there is ample street parking and ramp