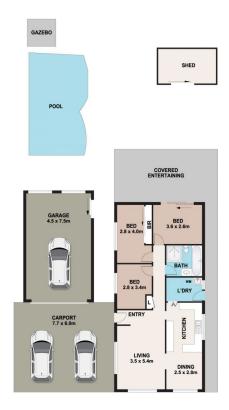

## 38 TIMARU GROVE, SOUTH PENRITH

## DISCLAIMER

PLANS SHOWN ARE FOR MARKETING PURPOSES ONLY, ALL DIMENSIONS ARE APPROXIMATE AND NOT TO SCALE. THEY ARE SUBJECT TO ERRORS AND INACCURACIES AND NO LIABILITY WILL BE ACCEPTED. INTERESTED PARTIES SHOULD MAKE THEIR OWN ENQUIRIES.