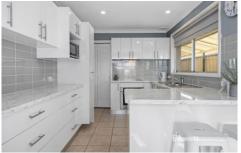

Offering a lovely sunny aspect, this home is the epitome of modern family living. The home has super family functionality with tiled living area, updated kitchen with stainless steel appliances, downlights, ceiling fans, air conditioning and separate dining area. Featuring three generous sized bedrooms, all with ceilings fans and built in robe to master. Freshly updated main bathroom with bath and shower.