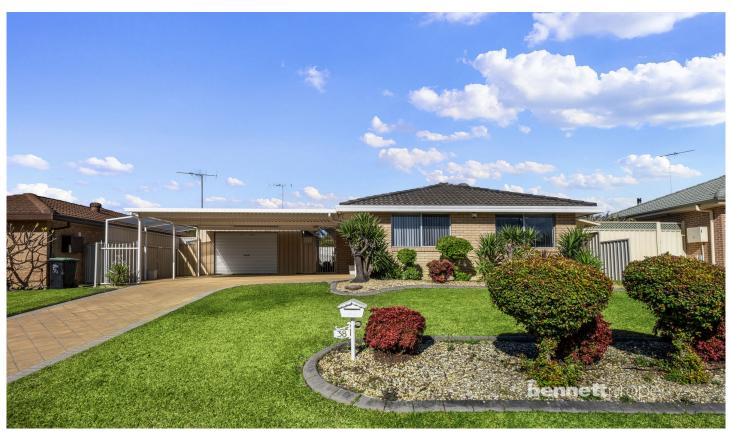

## 38 Timaru Grove South Penrith NSW

Situated in the highly sought-after suburb of South Penrith is this inviting family home is perfectly positioned on a welcoming 561sqm (approx) parcel located on the high side of the street.

Offering a lovely sunny aspect, this home is the epitome of modern family living. The home has super family functionality with tiled living area, updated kitchen with stainless steel appliances, downlights, ceiling fans, air conditioning and separate dining area. Featuring three generous sized bedrooms, all with ceilings fans and built in robe to master. Freshly updated main bathroom with bath and shower.

Find your perfect space for entertaining with the large

For full version visit the website

3 📭 1 🖺 3 🗬

Type : House **Price** : \$ 917,000 Land Size: 561 sqm

View : https://www.bennettproperty.com.au/sale/ns w/western-sydney/south-penrith/residential/