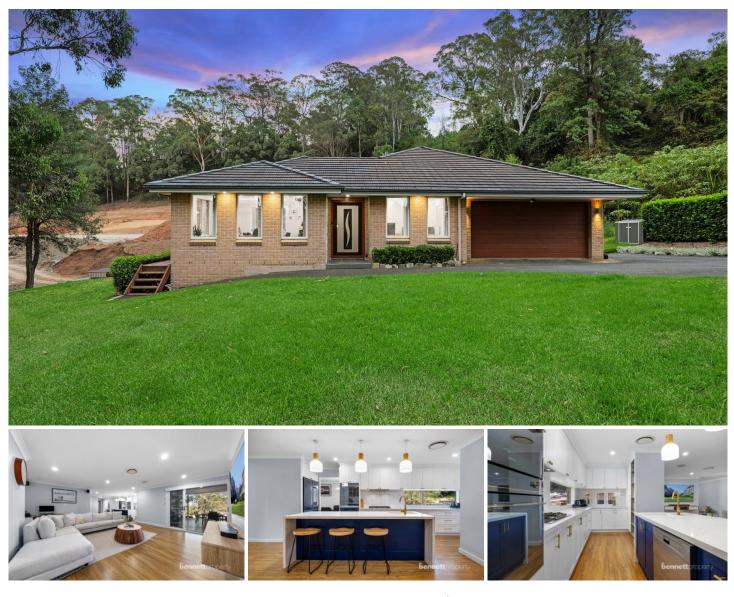

#### 22 Mason Lane Kurrajong NSW

Are you looking for a stylish modern design family home with room for everyone to enjoy? We have just the one for you! Recently updated and situated on a manicured (just over) 1 acre parcel, this home is located down a quiet no through country lane and only moments away from Kurrajong Village.

Presenting stylish living mixed with functionality, this home ticks all the boxes! Making a perfect fit for a large family and an absolute entertainer's paradise! The inside layout and outside area have been specifically designed to cater for everyone's needs. Offering a spacious undercover deck with lighting, ceiling fans and built in kitchenette to BBQ area. There is also a sunken firepit area. Enjoy views over the manicured grounds and the in ground swimming pool with waterfall feature.

### 5 🛤 2 🚔 2 🚔

| Ρ | ric | e |  |  |
|---|-----|---|--|--|
|   |     |   |  |  |

: Guide - \$1,800,000 - \$1,900,000

View

Land Size : 4821 sqm

: https://www.bennettproperty.com.au/sale/ns w/hawkesbury/kurrajong/residential/house/8 076917