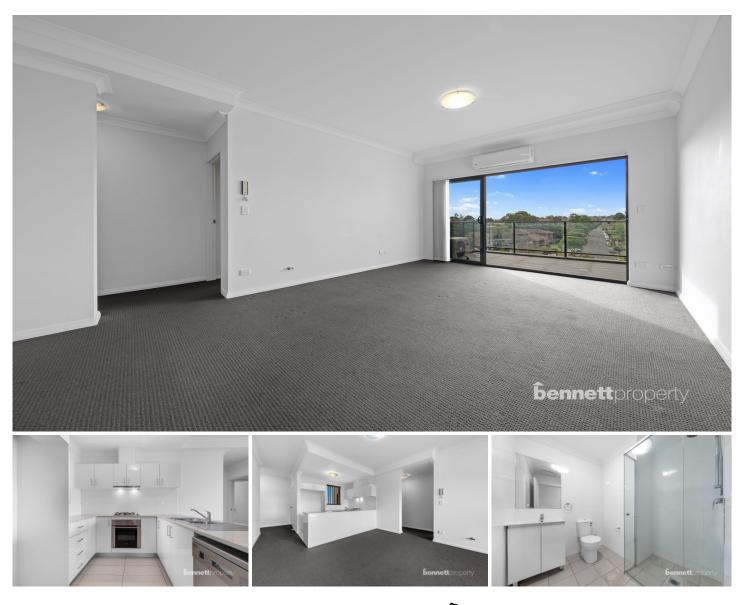

#### 20/14 Henry Street Penrith NSW

Uncover an exceptional new living venture with this modern, contemporary style apartment. Located in the heart of Penrith - this unit is situated within walking distance to Westfield Shopping Centre and Penrith Train Station, providing the epitome of convenience and easy living.

#### Key features we love;

- Spacious floor plan design, high ceilings, split system air conditioning

- Modern fixtures, features & inclusions. Only 6 years young!

- Stylish kitchen, stone bench tops, stainless steel appliances, dishwasher

- Master suite with own balcony, large walk in robe and