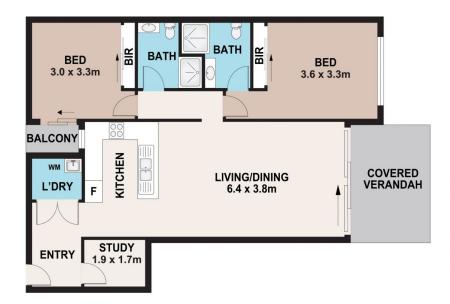

### 20/14 HENRY STREET, PENRITH

#### DISCLAIMER

PLANS SHOWN ARE FOR MARKETING PURPOSES ONLY, ALL DIMENSIONS ARE APPROXIMATE AND NOT TO SCALE. THEY ARE SUBJECT TO ERRORS AND INACCURACIES AND NO LIABILITY WILL BE ACCEPTED. INTERESTED PARTIES SHOULD MAKE THEIR OWN ENQUIRIES.