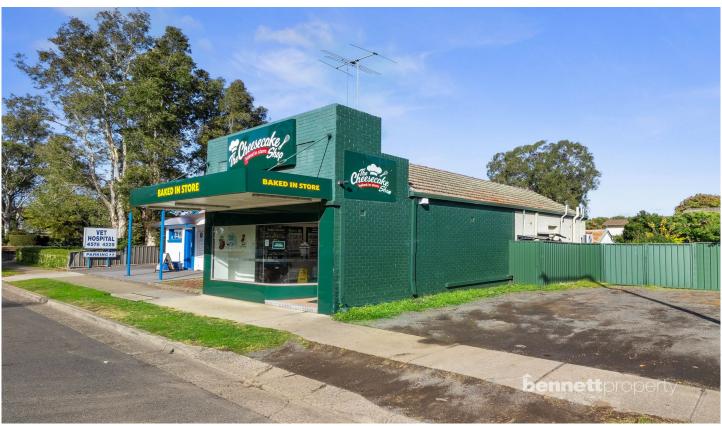

### 120 Windsor Street Richmond NSW

Your opportunity to purchase this iconic Hawkesbury retail shop and site, known to everyone as the Cheesecake Shop in Richmond.

This commercial property offers maximum potential and is situated in an ideal main road location. This is your exclusive opportunity to own a quality well known retail shop and which has existing long term tenants. The perfect investment!

## Key features include:

- Main road exposure with large shop front windows facing
- Commercial kitchen with 2 large cool rooms and external store room

For full version visit the website

Type : Retail **Price** : FOR SALE Land Size: 714 sqm