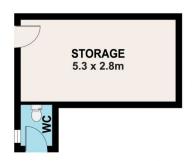

## Key features include:

- Main road exposure with large shop front windows facing
- Commercial kitchen with 2 large cool rooms and external store room

For full version visit the website

Type : Retail **Price** : FOR SALE Land Size: 714 sqm

### DISCLAIMER

PLANS SHOWN ARE FOR MARKETING PURPOSES ONLY, ALL DIMENSIONS ARE APPROXIMATE AND NOT TO SCALE. THEY ARE SUBJECT TO ERRORS AND INACCURACIES AND NO LIABILITY WILL BE ACCEPTED. INTERESTED PARTIES SHOULD MAKE THEIR OWN ENQUIRIES.