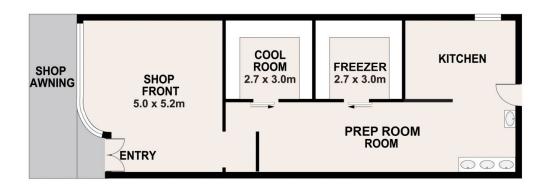

## Key features include:

- Main road exposure with large shop front windows facing
- Commercial kitchen with 2 large cool rooms and external store room

For full version visit the website

Type : Retail **Price** : FOR SALE Land Size: 714 sqm

### DISCLAIMER

PLANS SHOWN ARE FOR MARKETING PURPOSES ONLY, ALL DIMENSIONS ARE APPROXIMATE AND NOT TO SCALE. THEY ARE SUBJECT TO ERRORS AND INACCURACIES AND NO LIABILITY WILL BE ACCEPTED. INTERESTED PARTIES SHOULD MAKE THEIR OWN ENQUIRIES.