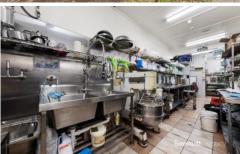

## Key features include:

- Main road exposure with large shop front windows facing
- Commercial kitchen with 2 large cool rooms and external store room

For full version visit the website

Type : Retail **Price** : FOR SALE Land Size: 714 sqm