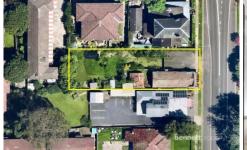

## Key features include:

- Main road exposure with large shop front windows facing
- Commercial kitchen with 2 large cool rooms and external store room

For full version visit the website

Type : Retail **Price** : FOR SALE Land Size: 714 sqm

### DISCLAIMER

PLANS SHOWN ARE FOR MARKETING PURPOSES ONLY, ALL DIMENSIONS ARE APPROXIMATE AND NOT TO SCALE. THEY ARE SUBJECT TO ERRORS AND INACCURACIES AND NO LIABILITY WILL BE ACCEPTED. INTERESTED PARTIES SHOULD MAKE THEIR OWN ENQUIRIES.