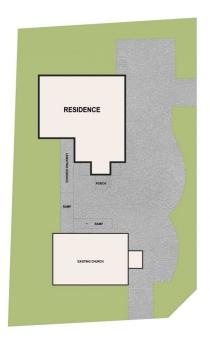

The adjoining timber hall building has been fully restored and offers full kitchen and disabled bathroom facilities and own office/storeroom and is also air conditioned.

There is a secure off street sealed carpark on a generous size block (approx. 677sqm). Has been re-zoned as E3 Productivity Support which permits animal boarding or Price Building Size : 667 sqm Land Size View

## 54 BELLS LINE OF ROAD, NORTH RICHMOND

DISCLAIMER

PLANS SHOWN ARE FOR MARKETING PURPOSES ONLY, ALL DIMENSIONS ARE APPROXIMATE AND NOT TO SCALE. THEY ARE SUBJECT TO ERRORS AND INACCURACIES AND NO LIABILITY WILL BE ACCEPTED. INTERESTED PARTIES SHOULD MAKE THEIR OWN ENQUIRIES. **bennett**property