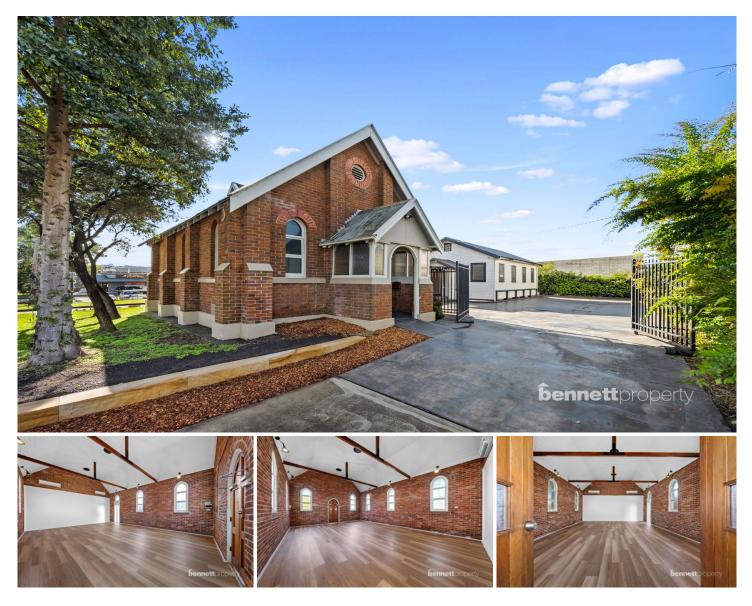

## 54 Bells Line Of Road North Richmond NSW

A rare opportunity to acquire this historic church and adjoining hall, situated on a prominent main road location with optimum exposure.

The charming original church (Circa 1893) is a full brick and stone building with the original fixtures having been completely refurbished. Boasting new flooring and painted throughout and fully air conditioned. Tastefully updated with appealing landscaping and inviting grounds.

The adjoining timber hall building has been fully restored and offers full kitchen and disabled bathroom facilities and own office/storeroom and is also air conditioned.

There is a secure off street sealed carpark on a generous size block (approx. 677sqm). Has been re-zoned as E3 Productivity Support which permits animal boarding or Price Building Size : 667 sqm Land Size View

- : \$ 1,200,000
- : 701 sqm
- : https://www.bennettproperty.com.au/sal e/nsw/hawkesbury/north-richmond/com mercial/other/8047935

**Michael Bennett** 02 4578 1234

Jacob Bennett 02 4578 1234