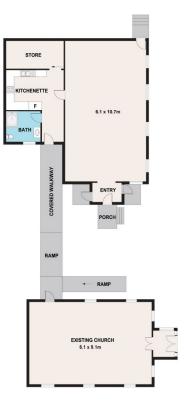

The adjoining timber hall building has been fully restored and offers full kitchen and disabled bathroom facilities and own office/storeroom and is also air conditioned.

There is a secure off street sealed carpark on a generous size block (approx. 677sqm). Has been re-zoned as E3 Productivity Support which permits animal boarding or Price Building Size : 667 sqm Land Size View

## 54 BELLS LINE OF ROAD, NORTH RICHMOND

DISCLAIMER

PLANS SHOWN ARE FOR MARKETING PURPOSES ONLY, ALL DIMENSIONS ARE APPROXIMATE AND NOT TO SCALE. THEY ARE SUBJECT TO ERRORS AND INACCURACIES AND NO LIABILITY WILL BE ACCEPTED. INTERESTED PARTIES SHOULD MAKE THEIR OWN ENQUIRIES. **bennett**property