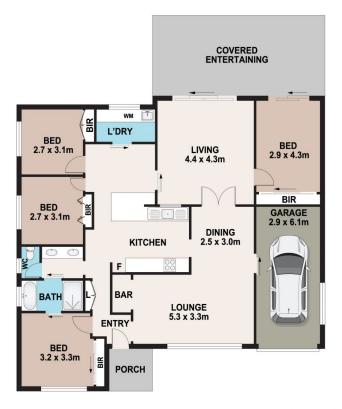

Every inch of the house has been lovingly improved upon and consists of brand new carpets, blinds, curtains, hybrid flooring and has been freshly painted throughout. Providing a great flowing layout, the floor plan caters for the entire family with formal lounge and dining areas, split system air conditioning and a second lounge/living area or family room.

## 9 GOLDEN GROVE, BLIGH PARK

DISCLAIMER

PLANS SHOWN ARE FOR MARKETING PURPOSES ONLY, ALL DIMENSIONS ARE APPROXIMATE AND NOT TO SCALE. THEY ARE SUBJECT TO ERRORS AND INACCURACIES AND NO LIABILITY WILL BE ACCEPTED. INTERESTED PARTIES SHOULD MAKE THEIR OWN ENQUIRIES.