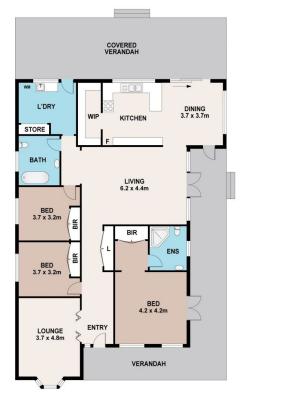

## 108 HERMITAGE ROAD, KURRAJONG HILLS

DISCLAIMER

PLANS SHOWN ARE FOR MARKETING PURPOSES ONLY, ALL DIMENSIONS ARE APPROXIMATE AND NOT TO SCALE. THEY ARE SUBJECT TO ERRORS AND INACCURACIES AND NO LIABILITY WILL BE ACCEPTED. INTERESTED PARTIES SHOULD MAKE THEIR OWN ENQUIRIES. **bennett**property