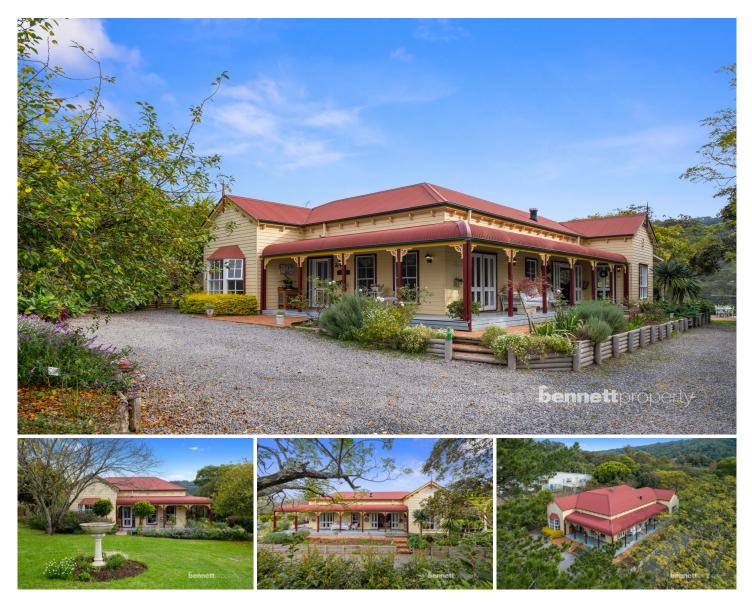

## 108 Hermitage Road Kurrajong Hills NSW

Country living at it's finest! Bennett Property have the pleasure of presenting to market this glorious country inspired homestead, nestled serenely within a prestigious blue-ribbon location situated on a picturesque 1.2 acre parcel.

This refined Harkaway designed residence promises an elevated standard of country living, boasting character, charm and warmth throughout the entire home, with welcoming living spaces and inviting inclusions and decorative features. The heart of the home provides a generous lounge/living area for all the family to enjoy and warmed by a cosy slow combustion fireplace with access to the outside verandah set amongst a glorious rural backdrop with desired Northerly aspect.

Presenting a quintessential gourmet timber kitchen, offering