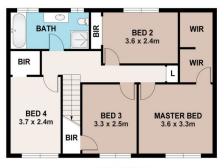

he best of residential living. Located on a lovely quiet no-through road and within walking distance to the local park with swings and a tennis court. Providing a traditional family floor plan, the attractive home has a formal lounge with cosy bay window, decorative cornices, chandelier and split system air conditioning and an additional dining or sitting room. Flowing through to open plan kitchen and family meals/dining area, the kitchen has an abundance of storage and pantry space with dishwasher, electric oven,

For full version visit the website

## 4 🕒 2 🟪 1 🗬

Type : House Price : \$ 950,000 Land Size : 1910 sqm

View: https://www.bennettproperty.com.au/sale/ns w/hawkesbury/kurrajong-heights/residential/

house/8034007



Michael Bennett 02 4578 1234



Jacob Bennett 02 4578 1234





FIRST FLOOR

## DISCLAIMER

PLANS SHOWN ARE FOR MARKETING PURPOSES ONLY, ALL DIMENSIONS ARE APPROXIMATE AND NOT TO SCALE. THEY ARE SUBJECT TO ERRORS AND INACCURACIES AND NO LIABILITY WILL BE ACCEPTED. INTERESTED PARTIES SHOULD MAKE THEIR OWN ENQUIRIES.