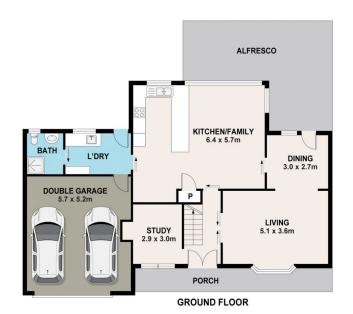

This well cared for and spacious home offers the best of residential living. Located on a lovely quiet no-through road and within walking distance to the local park with swings and a tennis court. Providing a traditional family floor plan, the attractive home has a formal lounge with cosy bay window, decorative cornices, chandelier and split system air conditioning and an additional dining or sitting room. Flowing through to open plan kitchen and family meals/dining area, the kitchen has an abundance of storage and pantry space with dishwasher, electric oven,