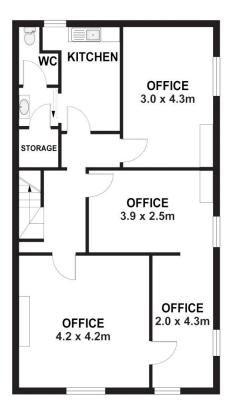

The space includes three offices along with a storeroom, providing ample room for your team and organisational needs. You' will also find a separate kitchen and toilet.

This office is perfectly suited for professional use, making it an ideal choice for consultants, creatives, and various businesses.

## 239 WINDSOR STREET RICHMOND

DISCLAIME

PLANS SHOWN ARE FOR MARKETING PURPOSES ONLY, ALL DIMENSIONS ARE APPROXIMATE AND NOT TO SCALE. THEY ARE SUBJECT TO ERRORS AND INACCURACIES AND NO LIABILITY WILL BE ACCEPTED. INTERESTED PARTIES SHOULD MAKE THEIR OWN ENQUIRIES.