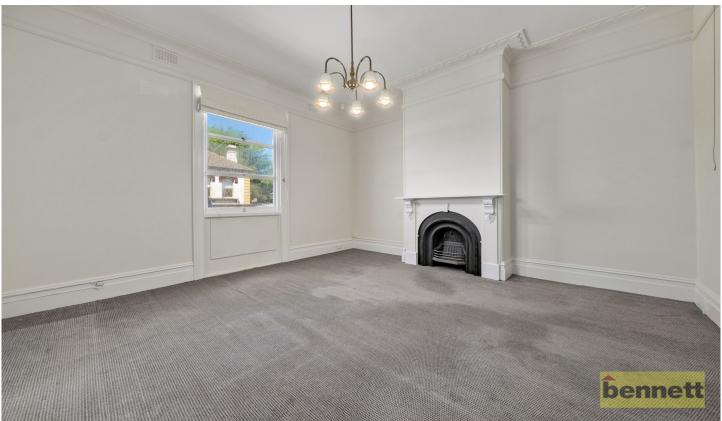

## bennettproperty

Bennett Property Richmond presents this versatile upstairs office space, situated in the main street of Richmond.

Located in a beautifully renovated heritage building, the office features impressive high ceilings and ducted air conditioning that creates a comfortable work environment.

The space includes three offices along with a storeroom, providing ample room for your team and organisational needs. You' will also find a separate kitchen and toilet.

This office is perfectly suited for professional use, making it an ideal choice for consultants, creatives, and various businesses.