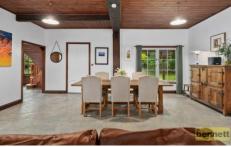

This beautifully unique residence is hidden among magnificent well established gardens and mature trees, creating a very magical aspect throughout the residence and grounds. Crafted from convict-cut sandstone blocks and recycled timbers from old buildings. The home is freshly painted throughout and provides traditional elegance with exposed 3 metre ceilings and exposed beams, slate flooring and unique acid etching to concrete floors. Open plan lounge and dining with majestic sandstone fireplace. Country-style kitchen providing a great