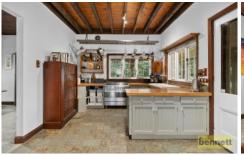

This beautifully unique residence is hidden among magnificent well established gardens and mature trees, creating a very magical aspect throughout the residence and grounds. Crafted from convict-cut sandstone blocks and recycled timbers from old buildings. The home is freshly painted throughout and provides traditional elegance with exposed 3 metre ceilings and exposed beams, slate flooring and unique acid etching to concrete floors. Open plan lounge and dining with majestic sandstone fireplace. Country-style kitchen providing a great