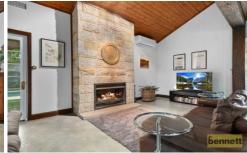

This beautifully unique residence is hidden among magnificent well established gardens and mature trees, creating a very magical aspect throughout the residence and grounds. Crafted from convict-cut sandstone blocks and recycled timbers from old buildings. The home is freshly painted throughout and provides traditional elegance with exposed 3 metre ceilings and exposed beams, slate flooring and unique acid etching to concrete floors. Open plan lounge and dining with majestic sandstone fireplace. Country-style kitchen providing a great