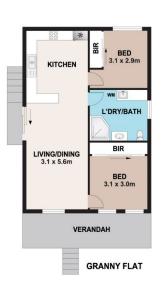

## 59-63 Mills Road Londonderry NSW

Rare opportunity to buy a dual occupancy with two separate road frontages on 5 gently sloping acres.

The main home is colonial style with wide verandahs, high ceilings and steel frame construction. It is of solid stone face and colorbond roof construction. Spacious living areas, four bedrooms, Master with ensuite and walk-in way bathroom, large pantry, robe, ducted air-conditioning, ceiling fans and integrated speaker system throughout are some of it's many features. The home offers fully insulated walls and ceilings. Great for entertaining with covered outdoor entertaining area and near level yard. There is also a 18m x 9m double bay shed with attached garage and mezzanine space.