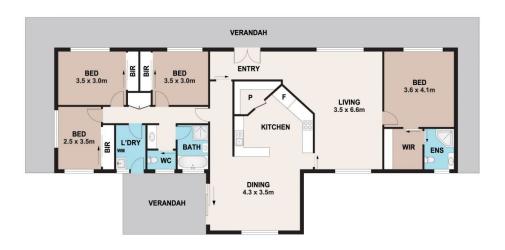

## 59-63 Mills Road Londonderry NSW

Rare opportunity to buy a dual occupancy with two separate road frontages on 5 gently sloping acres.

The main home is colonial style with wide verandahs, high ceilings and steel frame construction. It is of solid stone face and colorbond roof construction. Spacious living areas, four bedrooms, Master with ensuite and walk-in way bathroom, large pantry, robe, ducted air-conditioning, ceiling fans and integrated speaker system throughout are some of it's many features. The home offers fully insulated walls and ceilings. Great for entertaining with covered outdoor entertaining area and near level yard. There is also a 18m x 9m double bay shed with attached garage and mezzanine space.