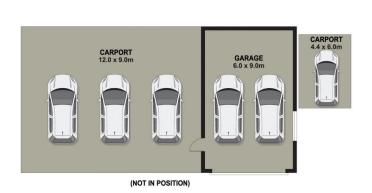

## 59-63 Mills Road Londonderry NSW

Rare opportunity to buy a dual occupancy with two separate road frontages on 5 gently sloping acres.

The main home is colonial style with wide verandahs, high ceilings and steel frame construction. It is of solid stone face and colorbond roof construction. Spacious living areas, four bedrooms, Master with ensuite and walk-in way bathroom, large pantry, robe, ducted air-conditioning, ceiling fans and integrated speaker system throughout are some of it's many features. The home offers fully insulated walls and ceilings. Great for entertaining with covered outdoor entertaining area and near level yard. There is also a 18m x 9m double bay shed with attached garage and mezzanine space.