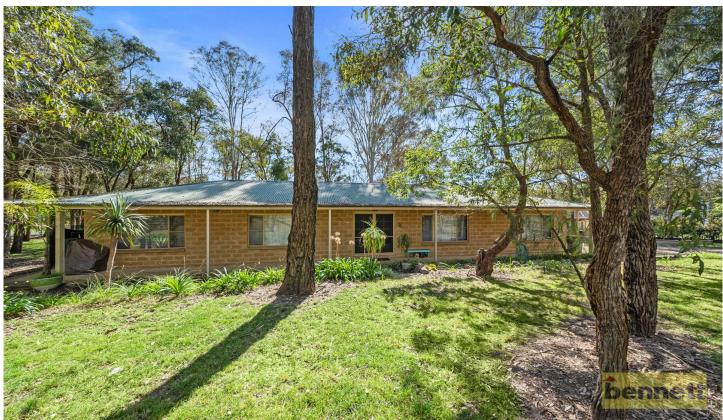

## 59-63 Mills Road Londonderry NSW

Rare opportunity to buy a dual occupancy with two separate road frontages on 5 gently sloping acres.

The main home is colonial style with wide verandahs, high ceilings and steel frame construction. It is of solid stone face and colorbond roof construction. Spacious living areas, four bedrooms, Master with ensuite and walk-in way bathroom, large pantry, robe, ducted air-conditioning, ceiling fans and integrated speaker system throughout are some of it's many features. The home offers fully insulated walls and ceilings. Great for entertaining with covered outdoor entertaining area and near level yard. There is also a 18m x 9m double bay shed with attached garage and mezzanine space.