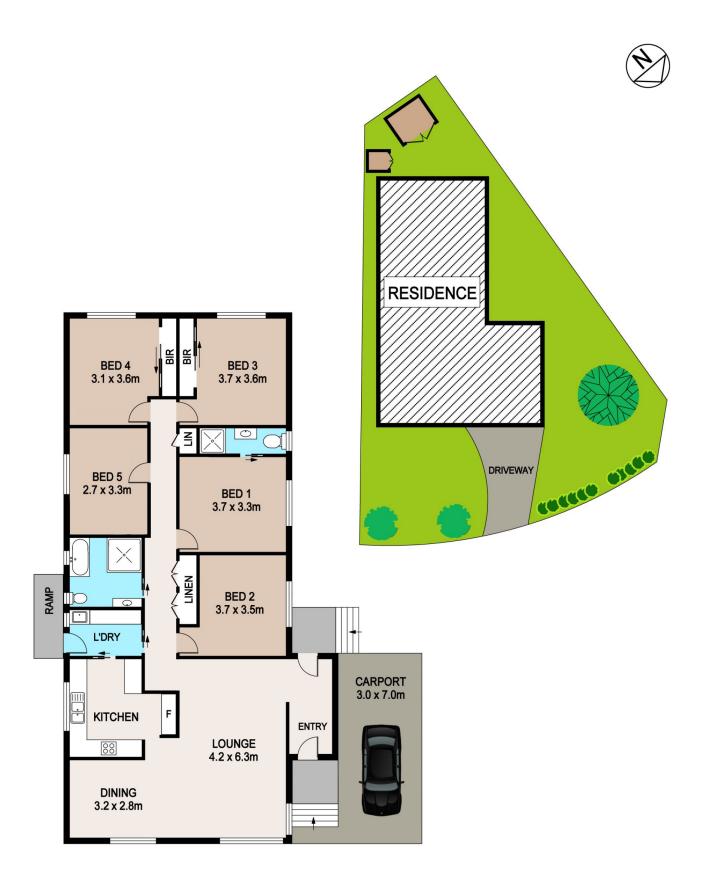

## Richmond

Fresh and inviting 4 bedroom brick veneer home in quiet location, close to local schools, parks and shops. Generous living area with plantation shutters. Stunning modern kitchen with stone bench tops, two ovens and Bosch dishwasher. 4 bedrooms plus study or 5th bedroom, renovated ensuite, funky ultra-modern bathroom with floor to ceiling tiles, big bath and rain shower. New carpet and floating timber floors, ducted air-conditioning, lots of cupboard space. Fully fenced 601sqm corner block with garden shed.

4 🗀 2 📛 1 🖨

**Type** : House **Price** : \$ 715,000 **Land Size** : 600.7 sqm

View : https://www.bennettproperty.com.au/sale/ns

w/hawkesbury/richmond/residential/house/6

213969

Jacob Bennett 02 4578 1234

Michael Bennett 02 4578 1234