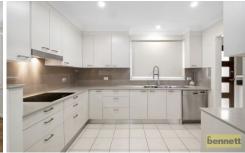

## Richmond

Fresh and inviting 4 bedroom brick veneer home in quiet location, close to local schools, parks and shops. Generous living area with plantation shutters. Stunning modern kitchen with stone bench tops, two ovens and Bosch dishwasher. 4 bedrooms plus study or 5th bedroom, renovated ensuite, funky ultra-modern bathroom with floor to ceiling tiles, big bath and rain shower. New carpet and floating timber floors, ducted air-conditioning, lots of cupboard space. Fully fenced 601sqm corner block with garden shed.