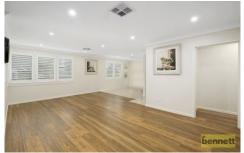

## Richmond

Fresh and inviting 4 bedroom brick veneer home in quiet location, close to local schools, parks and shops. Generous living area with plantation shutters. Stunning modern kitchen with stone bench tops, two ovens and Bosch dishwasher. 4 bedrooms plus study or 5th bedroom, renovated ensuite, funky ultra-modern bathroom with floor to ceiling tiles, big bath and rain shower. New carpet and floating timber floors, ducted air-conditioning, lots of cupboard space. Fully fenced 601sqm corner block with garden shed.