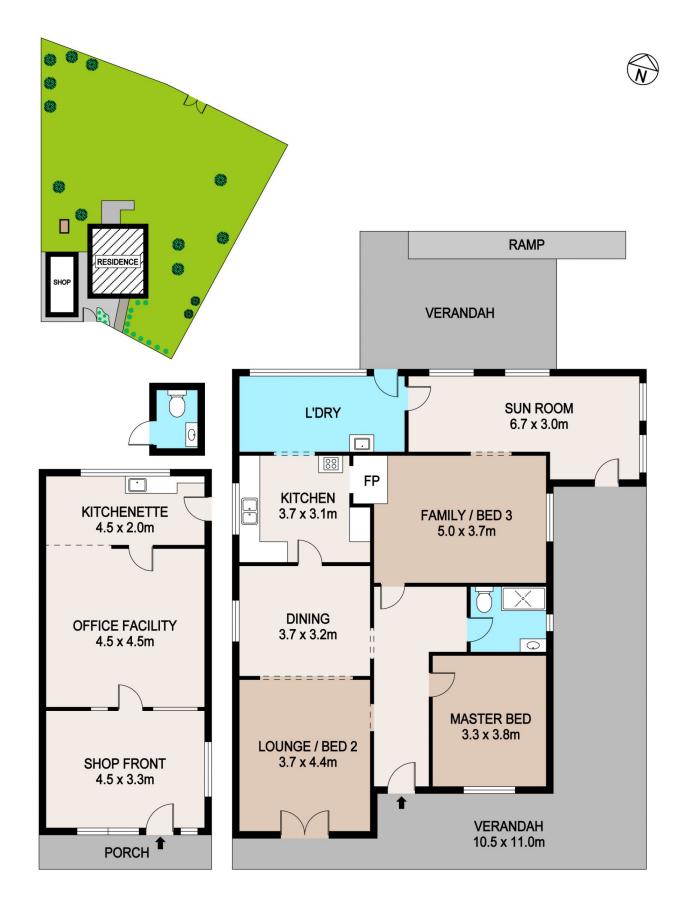

# 3 🎮 1 🚝

- Type : House
- Land Size : 1132 sqm View : https://www

: https://www.bennettproperty.com.au/sale/ns w/hawkesbury/kurrajong/residential/house/6 213954

Michael Bennett 02 4578 1234

#### DISCLAIMER

PLANS SHOWN ARE FOR MARKETING PURPOSES ONLY, ALL DIMENSIONS ARE APPROXIMATE AND NOT TO SCALE. THEY ARE SUBJECT TO ERRORS AND INACCURACIES AND NO LIABILITY WILL BE ACCEPTED. INTERESTED PARTIES SHOULD MAKE THEIR OWN INQUIRES.