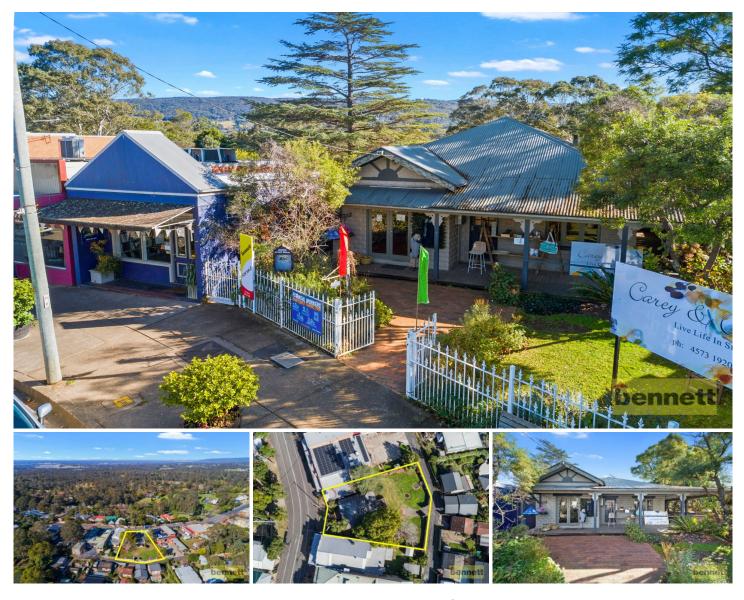

### 70 Old Bells Line Of Road Kurrajong NSW

Situated in the heart of the thriving Kurrajong village, this property presents a unique opportunity to purchase two detached buildings (one a vintage house, one an office) set on a massive 1,132sqm block with rear lane access to an abundance of off street parking.

Both buildings (zoned B1) are presently subject to separate commercial leases. The office is let to an architect for \$280 per week. The house is currently leased to a trendy gift shop Carey & Co for \$340 per week. Combined income is \$620 per week.

This charming house has a wide wrap around verandah, solid block walls, high ceilings, timber floors, cottage style front garden on the village main street and an extensive