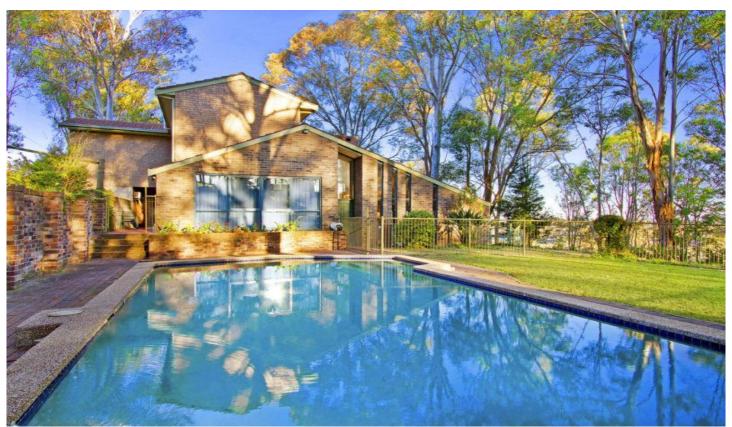

## Kurrajong

Beautifully designed home with amazing views and multiple living zones to suit large or extended families.

Home features several living zones including family room, casual dining and formal lounge with an open fireplace. Kitchen with new dishwasher and new designer flooring. Near new, four zoned, ducted Daikin air conditioning gives year round comfort. Five generous bedrooms, two with ensuites, newly renovated main bathroom. This home also features a slow combustion fireplace, new carpet and home office. Salt water in ground pool, entertaining decks and established gardens. Horse or animal paddocks all fully fenced, the property features parking bay or float area plus double garage. Irrigation system via dam, 110lt water tank, filtration system and bore water.