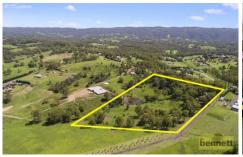

## Kurrajong

Beautifully designed home with amazing views and multiple living zones to suit large or extended families.

Home features several living zones including family room, casual dining and formal lounge with an open fireplace. Kitchen with new dishwasher and new designer flooring. Near new, four zoned, ducted Daikin air conditioning gives year round comfort. Five generous bedrooms, two with ensuites, newly renovated main bathroom. This home also features a slow combustion fireplace, new carpet and home office. Salt water in ground pool, entertaining decks and established gardens. Horse or animal paddocks all fully fenced, the property features parking bay or float area plus double garage. Irrigation system via dam, 110lt water tank, filtration system and bore water.

# 4 🗀 4 🔓 3 🗬

Type : House Price : \$ 1,450,000 Land Size : 4.583 ha

View: https://www.bennettproperty.com.au/sale/ns w/hawkesbury/kurrajong/residential/house/6

213938

Michael Bennett 02 4578 1234

Maurice Mantovani 0409 121 905