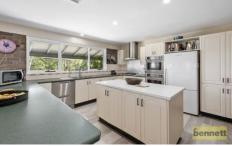

## Kurrajong

Beautifully designed home with amazing views and multiple living zones to suit large or extended families.

Home features several living zones including family room, casual dining and formal lounge with an open fireplace. Kitchen with new dishwasher and new designer flooring. Near new, four zoned, ducted Daikin air conditioning gives year round comfort. Five generous bedrooms, two with ensuites, newly renovated main bathroom. This home also features a slow combustion fireplace, new carpet and home office. Salt water in ground pool, entertaining decks and established gardens. Horse or animal paddocks all fully fenced, the property features parking bay or float area plus double garage. Irrigation system via dam, 110lt water tank, filtration system and bore water.