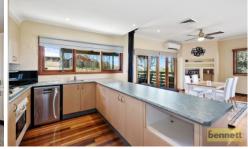

## Kurrajong

Beautifully designed home with amazing views and multiple living zones to suit large or extended families.

Home features several living zones including family room, casual dining and formal lounge with an open fireplace. Kitchen with new dishwasher and new designer flooring. Near new, four zoned, ducted Daikin air conditioning gives year round comfort. Five generous bedrooms, two with ensuites, newly renovated main bathroom. This home also features a slow combustion fireplace, new carpet and home office. Salt water in ground pool, entertaining decks and established gardens. Horse or animal paddocks all fully fenced, the property features parking bay or float area plus double garage. Irrigation system via dam, 110lt water tank, filtration system and bore water.