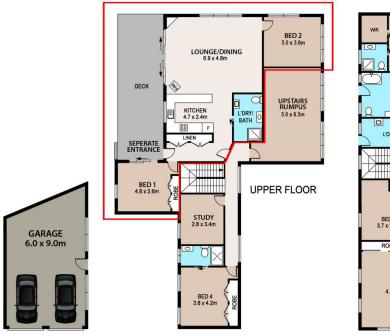

## POTENTIAL INLAW ACCOMMODATION AREA

**GROUND FLOOR** 

# 194 COMLEROY ROAD, KURRAJONG

DISCLAIMER

PLANS SHOWN ARE FOR MARKETING PURPOSES ONLY, ALL DIMENSIONS ARE APPROXIMATE AND NOT TO SCALE. THEY ARE SUBJECT TO ERRORS AND INACCURACIES AND NO LIABILITY WILL BE ACCEPTED. INTERESTED PARTIES SHOULD MAKE THEIR OWN INQUIRES.