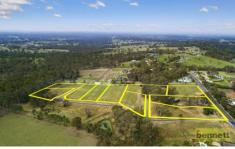

## 2/10 Merrivale Court Kurmond NSW

Prestige New Land Release.

In a high position with glorious views over the countryside to the mountains and the city, this magnificent 1 Acre estate is proudly offered for sale by the Bennett Team.

10 x 1 Acre lots, gently sloping with good road frontages, underground power, NBN and town water. All blocks enjoy beautiful views. Located in a new private road, walking distance to schools and shops and only a few minutes to drive to North Richmond Shopping Centre and the popular Kurrajong Village.