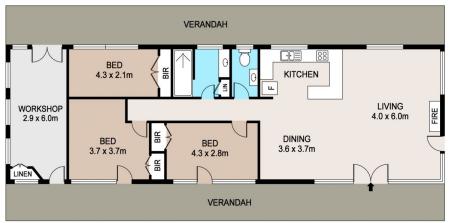

## **Bilpin**

Your privacy is assured with this beautiful 5 ACRE garden retreat in a quiet and picturesque no through road.

Set back from the road down a tree-lined private driveway is a sweet mountain cottage amongst the garden splendour. The home features open plan living with raked ceilings, underfloor heating, air-conditioning, s/c fireplace and wrap around verandahs. 3 bedrooms with robes, and verandah access from 2, modern kitchen and bathroom and a huge storeroom/ workshop plus garage.

## 85 GHOST HILL ROAD, BILPIN

DISCLAIMER

PLANS SHOWN ARE FOR MARKETING PURPOSES ONLY, ALL DIMENSIONS ARE APPROXIMATE AND NOT TO SCALE. THEY ARE SUBJECT TO ERRORS AND INACCURACIES AND NO LIABILITY WILL BE ACCEPTED. INTERESTED PARTIES SHOULD MAKE THEIR OWN INQUIRES.