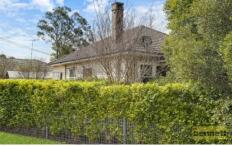

## 32 Pitt Street Richmond NSW

Charming weatherboard and tile cottage with loads of character and original features.

High ornate ceilings, picture rails, timber floors and open fireplace all add to the appeal of this delightful, much loved home. Formal lounge, formal dining room, two bedrooms with built-in-wardrobes, sunroom and two bathrooms. Lots of scope to be creative and extend or add your own personal flair.

Situated on a large private 729sq metre block, fully fenced with a lock-up garage and carport. Pitt street is a lovely tree-lined street, short distance to train, schools and parks.

2 🔄 2 🔓 2 🖨

Type : House Price : \$ 625,000 Land Size : 729 sqm