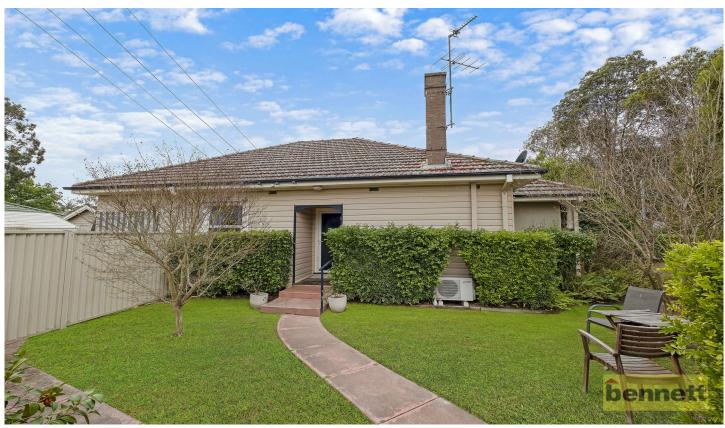

## 32 Pitt Street Richmond NSW

Charming weatherboard and tile cottage with loads of character and original features.

High ornate ceilings, picture rails, timber floors and open fireplace all add to the appeal of this delightful, much loved home. Formal lounge, formal dining room, two bedrooms with built-in-wardrobes, sunroom and two bathrooms. Lots of scope to be creative and extend or add your own personal flair.

Situated on a large private 729sq metre block, fully fenced with a lock-up garage and carport. Pitt street is a lovely tree-lined street, short distance to train, schools and parks.

2 🔄 2 🔓 2 🖨

Type : House Price : \$ 625,000 Land Size : 729 sqm