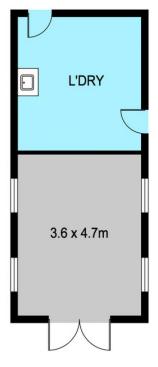

## 32 Pitt Street Richmond NSW

Charming weatherboard and tile cottage with loads of character and original features.

High ornate ceilings, picture rails, timber floors and open fireplace all add to the appeal of this delightful, much loved home. Formal lounge, formal dining room, two bedrooms with built-in-wardrobes, sunroom and two bathrooms. Lots of scope to be creative and extend or add your own personal flair.