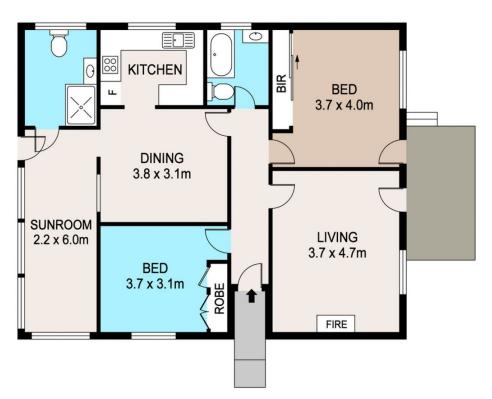

## 32 Pitt Street Richmond NSW

Charming weatherboard and tile cottage with loads of character and original features.

High ornate ceilings, picture rails, timber floors and open fireplace all add to the appeal of this delightful, much loved home. Formal lounge, formal dining room, two bedrooms with built-in-wardrobes, sunroom and two bathrooms. Lots of scope to be creative and extend or add your own personal flair.

Situated on a large private 729sq metre block, fully fenced with a lock-up garage and carport. Pitt street is a lovely tree-lined street, short distance to train, schools and parks.

2 🔄 2 🔓 2 🖨

Type : House Price : \$ 625,000 Land Size : 729 sqm