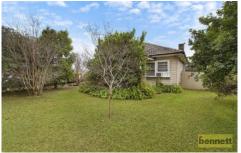

## 32 Pitt Street Richmond NSW

Charming weatherboard and tile cottage with loads of character and original features.

High ornate ceilings, picture rails, timber floors and open fireplace all add to the appeal of this delightful, much loved home. Formal lounge, formal dining room, two bedrooms with built-in-wardrobes, sunroom and two bathrooms. Lots of scope to be creative and extend or add your own personal flair.

Situated on a large private 729sq metre block, fully fenced with a lock-up garage and carport. Pitt street is a lovely tree-lined street, short distance to train, schools and parks.

2 🔄 2 🔓 2 🖨

Type : House Price : \$ 625,000 Land Size : 729 sqm