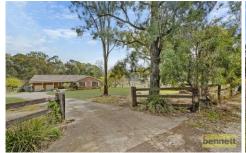

## 33 Reserve Road Freemans Reach NSW

Situated in a popular street with access to town water, this 5 acre property has a wide 84 metre frontage offering the potential for many uses. Currently set up for horses with paddocks and fencing, horse shelters and two dams.