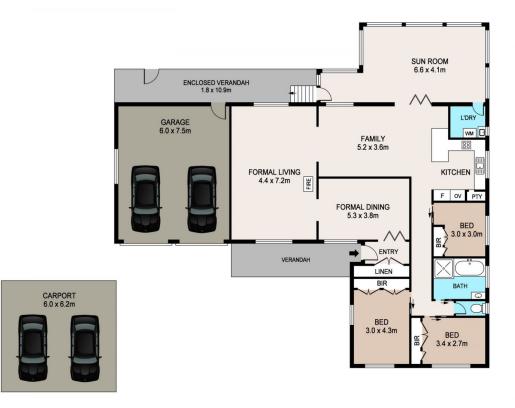

Solid brick home consists of three bedrooms with built-ins, bathroom with separate shower and large bath tub, formal living room with slow combustion fireplace, formal dining, open plan timber kitchen with breakfast bar and family room plus large sunroom which overlooks the property. Slate floors through the living spaces, split system air conditioners and ceiling fans.

There is also a double garage, double carport and mobile home on the property which is currently used as a shed for

For full version visit the website

## 33 RESERVE ROAD, FREEMANS REACH

DISCLAIMER

PLANS SHOWN ARE FOR MARKETING PURPOSES ONLY, ALL DIMENSIONS ARE APPROXIMATE AND NOT TO SCALE. THEY ARE SUBJECT TO ERRORS AND INACCURACIES AND NO LIABILITY WILL BE ACCEPTED. INTERESTED PARTIES SHOULD MAKE THEIR OWN INQUIRES.