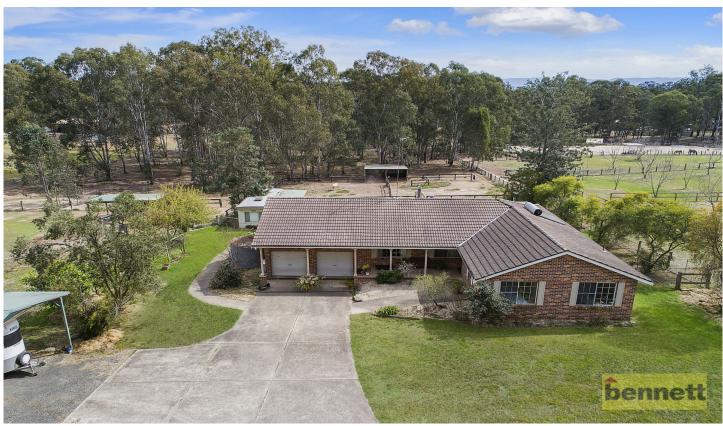

## 33 Reserve Road Freemans Reach NSW

Situated in a popular street with access to town water, this 5 acre property has a wide 84 metre frontage offering the potential for many uses. Currently set up for horses with paddocks and fencing, horse shelters and two dams.

Solid brick home consists of three bedrooms with built-ins, bathroom with separate shower and large bath tub, formal living room with slow combustion fireplace, formal dining, open plan timber kitchen with breakfast bar and family room plus large sunroom which overlooks the property. Slate floors through the living spaces, split system air conditioners and ceiling fans.

There is also a double garage, double carport and mobile home on the property which is currently used as a shed for

For full version visit the website