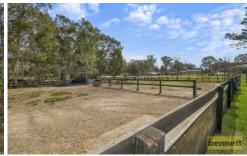

## 33 Reserve Road Freemans Reach NSW

Situated in a popular street with access to town water, this 5 acre property has a wide 84 metre frontage offering the potential for many uses. Currently set up for horses with paddocks and fencing, horse shelters and two dams.