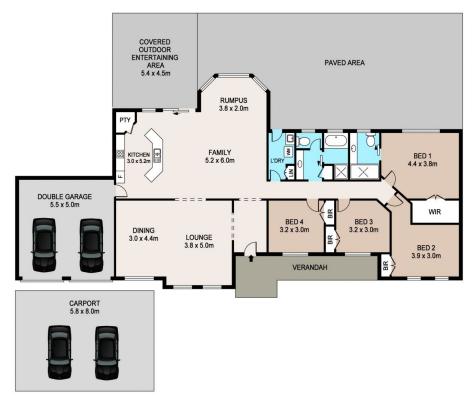

## 63-69 Bowman Road Londonderry NSW

Quality brick family home offering a peaceful lifestyle on 5.2 park-like acres.

Stylish throughout with modern décor and spacious open plan living areas and ducted air-conditioning. Dream kitchen with stone benchtops, stainless steel appliances and dishwasher. Glass sliding doors open out to undercover entertaining area and lush level grasslands. Four large bedrooms, the master with walk-in wardrobe and stunning new ensuite. Double garage with internal access plus double carport.

## 63/69 BOWMAN ROAD, LONDONDERRY

DISCLAIMER

PLANS SHOWN ARE FOR MARKETING PURPOSES ONLY, ALL DIMENSIONS ARE APPROXIMATE AND NOT TO SCALE. THEY ARE SUBJECT TO ERRORS AND INACCURACIES AND NO LIABILITY WILL BE ACCEPTED. INTERESTED PARTIES SHOULD MAKE THEIR OWN INQUIRES.