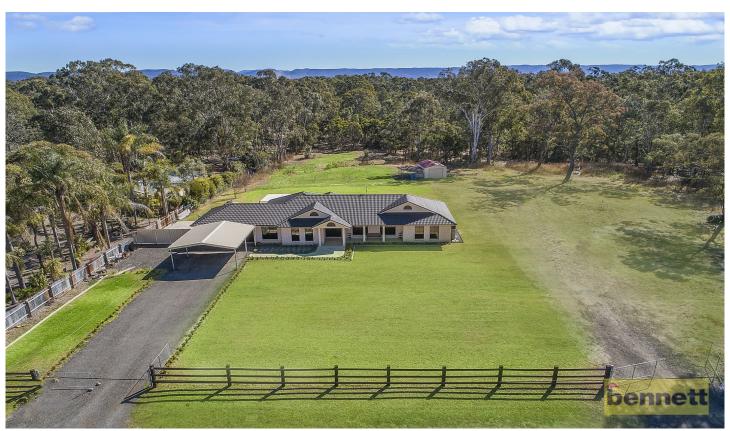

## 63-69 Bowman Road Londonderry NSW

Quality brick family home offering a peaceful lifestyle on 5.2 park-like acres.

Stylish throughout with modern décor and spacious open plan living areas and ducted air-conditioning. Dream kitchen with stone benchtops, stainless steel appliances and dishwasher. Glass sliding doors open out to undercover entertaining area and lush level grasslands. Four large bedrooms, the master with walk-in wardrobe and stunning new ensuite. Double garage with internal access plus double carport.

The acreage is gently sloping with a pretty creek at the rear. It has a long road frontage (approx 79 metres), town water and envirocycle. There is room for a 2nd home or

For full version visit the website