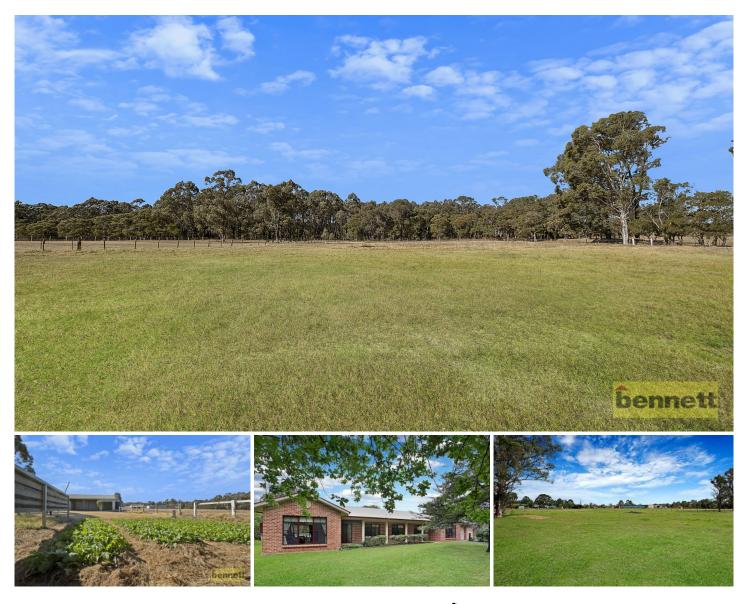

## 399-407 Londonderry Road Londonderry NSW

This is the ultimate acreage property with a level 5.8 cleared acres which has the potential for a number of different uses.

Suitable for horses and animals, it was previously used as a horse training facility with several stables, horse exercise dam, fenced paddocks and chook pens.

Great production potential for market garden with access to town water, irrigation system already in place plus an approval for a Bore. Fertile soil, dam and water tank. Recently used for a market garden producing watermelons, pumpkins, melons, winter melons and sweet corn.

Plenty of room for all the family or those who work from