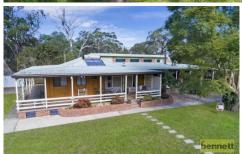

## 706 Sackville Road Ebenezer NSW

Spacious full-brick homestead set back from the road on a very private fully arable 5 ACRES.

The home features large formal and informal living areas with high vaulted ceilings, air-conditioning and slow combustion fireplace. Four good size bedrooms with built-in wardrobes, main with ensuite and separate study. Large timber kitchen and sunroom that looks out to tiled verandah/entertaining area. The grounds and gardens are neat and well established and features an inground pool and cabana.