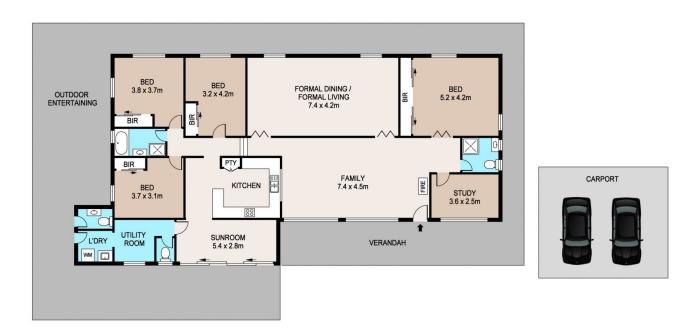

## 706 Sackville Road Ebenezer NSW

Spacious full-brick homestead set back from the road on a very private fully arable 5 ACRES.

The home features large formal and informal living areas with high vaulted ceilings, air-conditioning and slow combustion fireplace. Four good size bedrooms with built-in wardrobes, main with ensuite and separate study. Large timber kitchen and sunroom that looks out to tiled verandah/entertaining area. The grounds and gardens are neat and well established and features an inground pool and cabana.

## 706 SACKVILLE ROAD, EBENEZER

DISCLAIMER

PLANS SHOWN ARE FOR MARKETING PURPOSES ONLY, ALL DIMENSIONS ARE APPROXIMATE AND NOT TO SCALE. THEY ARE SUBJECT TO ERRORS AND INACCURACIES AND NO LIABILITY WILL BE ACCEPTED. INTERESTED PARTIES SHOULD MAKE THEIR OWN INQUIRES.