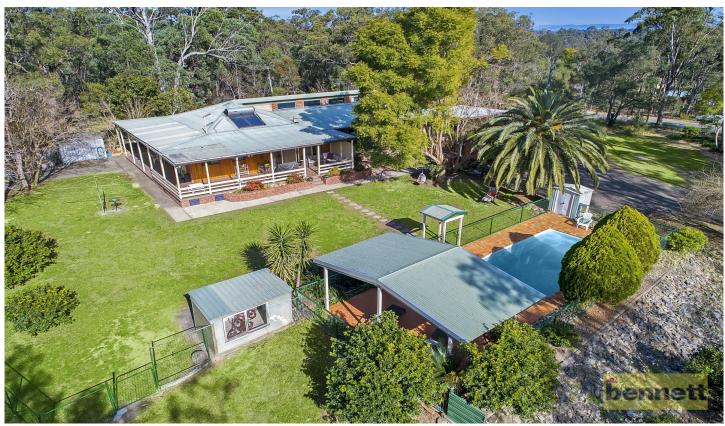

## 706 Sackville Road Ebenezer NSW

Spacious full-brick homestead set back from the road on a very private fully arable 5 ACRES.

The home features large formal and informal living areas with high vaulted ceilings, air-conditioning and slow combustion fireplace. Four good size bedrooms with built-in wardrobes, main with ensuite and separate study. Large timber kitchen and sunroom that looks out to tiled verandah/entertaining area. The grounds and gardens are neat and well established and features an inground pool and cabana.

There is also a bonus separate studio, ideal for home office guest accommodation or artists retreat. The Land is mostly cleared and near level with a small dam. Large 12x8m

For full version visit the website