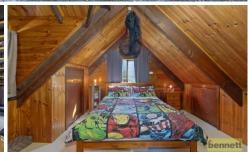

## 17 Currawong Crescent Bowen Mountain NSW

Delightful brick cottage with character and appeal.

Open plan living area with polished floating timber floors. High ceilings with exposed timber beams, lead light timber windows, slow combustion fireplace with a convict brick feature wall. Near new kitchen with stainless-steel appliances and dishwasher. Loft style bedroom with cupboards and shelving, and a study area. Separate shed/barn (8m x 5m) at rear with pot belly fire place would suit tradesperson, ideal artist's studio or potential man cave. Popular cul-de-sac location.