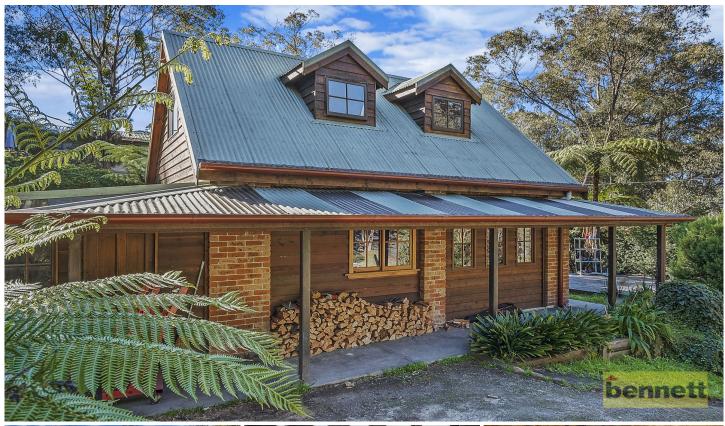

## 17 Currawong Crescent Bowen Mountain NSW

Delightful brick cottage with character and appeal.

Open plan living area with polished floating timber floors. High ceilings with exposed timber beams, lead light timber windows, slow combustion fireplace with a convict brick feature wall. Near new kitchen with stainless-steel appliances and dishwasher. Loft style bedroom with cupboards and shelving, and a study area. Separate shed/barn (8m x 5m) at rear with pot belly fire place would suit tradesperson, ideal artist's studio or potential man cave. Popular cul-de-sac location.