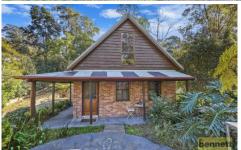

## 17 Currawong Crescent Bowen Mountain NSW

Delightful brick cottage with character and appeal.

Open plan living area with polished floating timber floors. High ceilings with exposed timber beams, lead light timber windows, slow combustion fireplace with a convict brick feature wall. Near new kitchen with stainless-steel appliances and dishwasher. Loft style bedroom with cupboards and shelving, and a study area. Separate shed/barn (8m x 5m) at rear with pot belly fire place would suit tradesperson, ideal artist's studio or potential man cave. Popular cul-de-sac location.