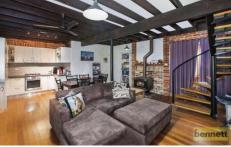

## 17 Currawong Crescent Bowen Mountain NSW

Delightful brick cottage with character and appeal.

Open plan living area with polished floating timber floors. High ceilings with exposed timber beams, lead light timber windows, slow combustion fireplace with a convict brick feature wall. Near new kitchen with stainless-steel appliances and dishwasher. Loft style bedroom with cupboards and shelving, and a study area. Separate shed/barn (8m x 5m) at rear with pot belly fire place would suit tradesperson, ideal artist's studio or potential man cave. Popular cul-de-sac location.