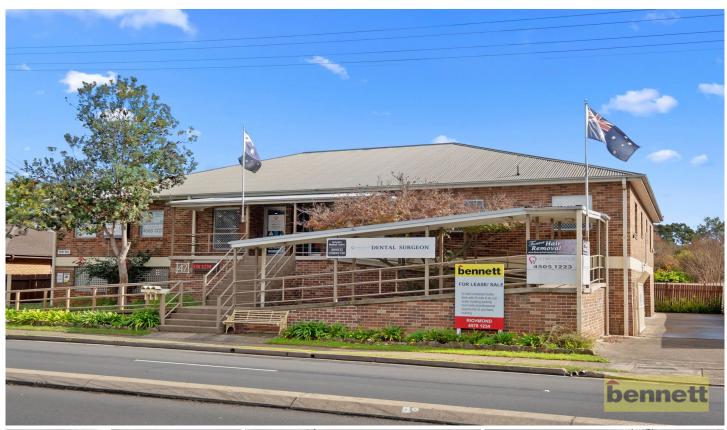

## 47 East Market Street Richmond NSW

High profile and established building with 3 professional rooms/medical suites in town centre. Great location opposite Woolworths & Big W and short stroll to city train. Well-constructed full-brick and tile building on 722 square metres set high with large carpark underneath. Currently returning approx. \$60,000 plus GST per annum with one suite (former pathology clinic) vacant asking \$30,000 plus GST per annum. This building is in excellent condition, has ducted air-conditioning, fully alarmed and security gates. Each suite is fitted out with reception area, professional rooms, bathroom and kitchen facilities.

Definite sale required.

Please call Michael Bennett on 0414 643 667 for further details.

Type : Healthcare Building Size : 163 sqm

**View** : https://www.bennettproperty.com.au/sal e/nsw/hawkesbury/richmond/commercial