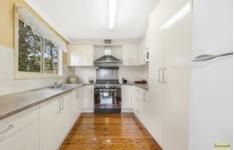

## **Bilpin**

Come up to the crisp mountain air in Beautiful Bilpin and enjoy the views over the country side.

This charming older style home is quite spacious and has generous size living areas with high ceilings and timber floors leading out to covered verandahs. There are three bedrooms upstairs and a fourth bedroom, rumpus and second bathroom downstairs, easily made into separate accommodation. The home is air-conditioned and has a central slow combustion fireplace for these cosy winter evenings. The home is set amongst some lovely established trees and the 12.5 acres are a mix of forest and cleared arable land with a dam. A 9m x 6m three bay farm shed gives good storage for your machinery.