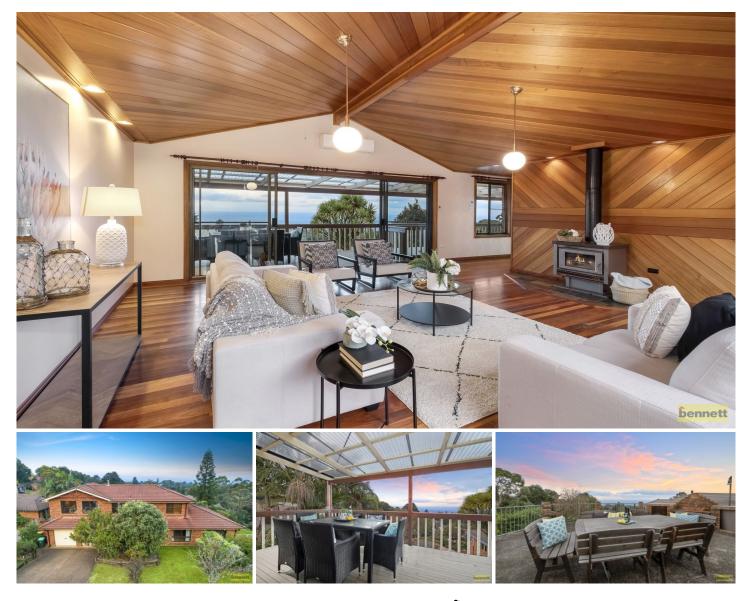

### 21 Frederick Place Kurrajong Heights NSW

Commanding family home, proudly positioned on a corner block, boasting stunning views across the district and back over to Sydney.

This solid family home has an expansive living area with timber lined raked ceilings and slow ombustion fireplace and split system air conditioner. Opening out to a covered entertaining deck and a wall of windows and doors, the view is able to be enjoyed from all aspects. Open plan kitchen and dining area also flows out to deck.

This generously proportioned home offers 5 bedrooms, all with built-in robes, master with walk-in robe, built-in and ensuite plus study area. Large family bathroom with bath tub and separate shower plus third toilet. Expansive fitted