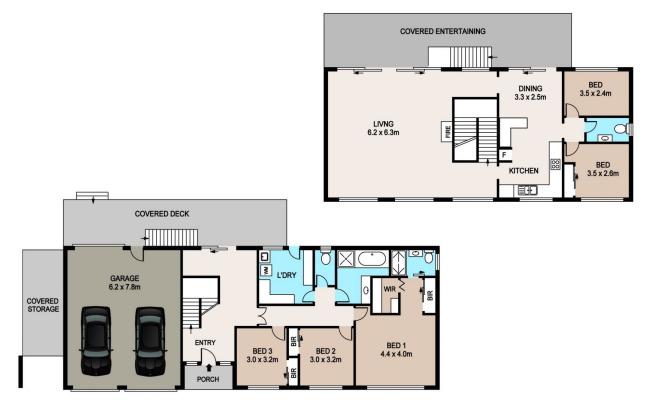

This generously proportioned home offers 5 bedrooms, all with built-in robes, master with walk-in robe, built-in and ensuite plus study area. Large family bathroom with bath tub and separate shower plus third toilet. Expansive fitted

# 21 FREDERICK PLACE, KURRAJONG HEIGHTS

DISCLAIMER

PLANS SHOWN ARE FOR MARKETING PURPOSES ONLY, ALL DIMENSIONS ARE APPROXIMATE AND NOT TO SCALE. THEY ARE SUBJECT TO ERRORS AND INACCURACIES AND NO LIABILITY WILL BE ACCEPTED. INTERESTED PARTIES SHOULD MAKE THEIR OWN INQUIRES. **bennett**propertyett