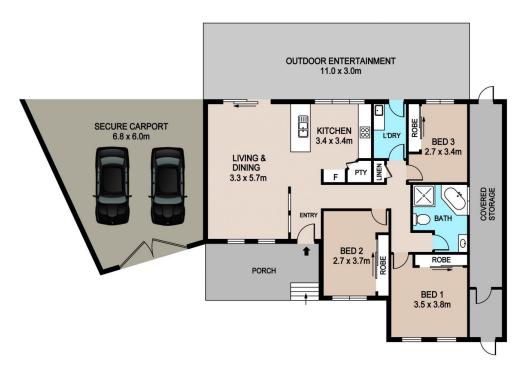

## 14 Andrew Town Place Richmond NSW

As soon as you pull up to this home, you will be impressed by the stylish finishes, landscaped gardens and large front verandah.

Open plan living and dining area flows out to child and pet friendly yard, ideal for entertaining with sandstone outdoor fireplace, entertaining area, level lawn, established gardens and shade sails. Modern kitchen with stone bench tops, stainless steel appliances, gas cook top and breakfast bar. Generous updated bathroom with floor to ceiling tiles, corner spa bath and separate shower. Fitted laundry with direct access to garden.

Three bedrooms with built-ins, split system air conditioning, gas heating point, instantaneous gas hot water, NBN and

3 📭 1 🖺 2 🗬

Type : House Land Size: 550 sqm

View : https://www.bennettproperty.com.au/sale/ns

## 14 ANDREW TOWN PLACE, RICHMOND

DISCLAIMER

PLANS SHOWN ARE FOR MARKETING PURPOSES ONLY, ALL DIMENSIONS ARE APPROXIMATE AND NOT TO SCALE. THEY ARE SUBJECT TO ERRORS AND INACCURACIES AND NO LIABILITY WILL BE ACCEPTED. INTERESTED PARTIES SHOULD MAKE THEIR OWN INQUIRES.