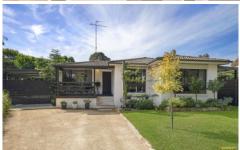

## 14 Andrew Town Place Richmond NSW

As soon as you pull up to this home, you will be impressed by the stylish finishes, landscaped gardens and large front verandah.

Open plan living and dining area flows out to child and pet friendly yard, ideal for entertaining with sandstone outdoor fireplace, entertaining area, level lawn, established gardens and shade sails. Modern kitchen with stone bench tops, stainless steel appliances, gas cook top and breakfast bar. Generous updated bathroom with floor to ceiling tiles, corner spa bath and separate shower. Fitted laundry with direct access to garden.