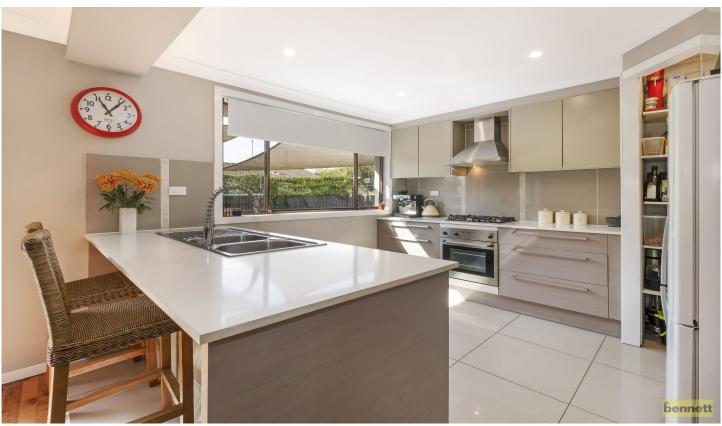

## 14 Andrew Town Place Richmond NSW

As soon as you pull up to this home, you will be impressed by the stylish finishes, landscaped gardens and large front verandah.

Open plan living and dining area flows out to child and pet friendly yard, ideal for entertaining with sandstone outdoor fireplace, entertaining area, level lawn, established gardens and shade sails. Modern kitchen with stone bench tops, stainless steel appliances, gas cook top and breakfast bar. Generous updated bathroom with floor to ceiling tiles, corner spa bath and separate shower. Fitted laundry with direct access to garden.