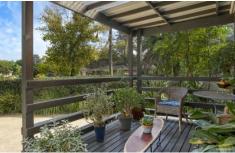

## 14 Andrew Town Place Richmond NSW

As soon as you pull up to this home, you will be impressed by the stylish finishes, landscaped gardens and large front verandah.

Open plan living and dining area flows out to child and pet friendly yard, ideal for entertaining with sandstone outdoor fireplace, entertaining area, level lawn, established gardens and shade sails. Modern kitchen with stone bench tops, stainless steel appliances, gas cook top and breakfast bar. Generous updated bathroom with floor to ceiling tiles, corner spa bath and separate shower. Fitted laundry with direct access to garden.