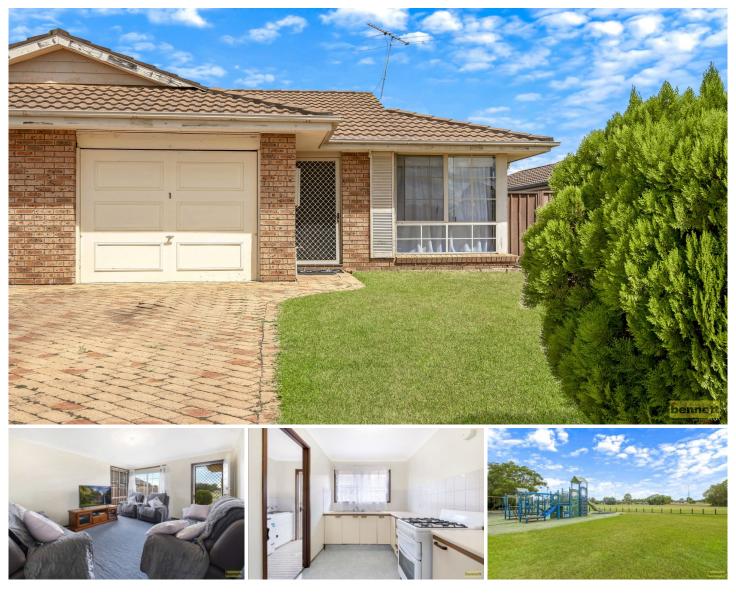

#### 1/37 Neptune Crescent Bligh Park NSW

Situated opposite Colonial Reserve with kids playground, this neat and tidy, single level duplex is an ideal first home or investment.

Spacious lounge room flows to separate dining, large well maintained kitchen with gas cook top, internal laundry with access to rear, fully fenced courtyard. Three bedrooms, one with built-in robe, bathroom with bath tub and separate toilet.

No strata fees payable! There is also a great, long term tenant currently paying \$390 per week who is willing to stay on, if for investment purposes. The property can also be offered with vacant possession if preferred.

### 3 🛤 1 🚰 1 🚘

| Туре      | : House      |
|-----------|--------------|
| Price     | : \$ 440,000 |
| Land Size | : 293 sqm    |

View

: https://www.bennettproperty.com.au/sale/ns w/hawkesbury/bligh-park/residential/house/ 6213833