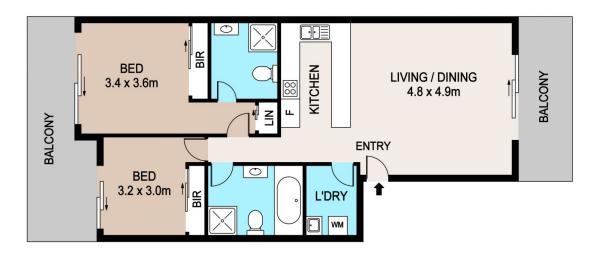

## 26/8-14 Bosworth Street Richmond NSW

Fabulous low maintenance and easy care lifestyle for the busy professional or savvy investors. Top floor apartment in this modern secure building situated right in the heart of historic Richmond. Only a short stroll to all the shops including Coles, the Richmond Club, parks schools and the city train. 2 good size bedrooms each with robes and it's own balcony, main with an en-suite. Contemporary kitchen with gas cooking, stainless steel appliances and stone benchtops. Open plan air conditioned living area leading out to a private balcony ideal for those intimate dinner parties. Floor to ceiling tiled main bathroom and an internal laundry. Safe and secure basement parking. This represents an exciting opportunity to buy in such a sought after location at an entry level price point.

## 26/8-14 BOSWORTH STREET, RICHMOND

DISCLAIMER

PLANS SHOWN ARE FOR MARKETING PURPOSES ONLY, ALL DIMENSIONS ARE APPROXIMATE AND NOT TO SCALE. THEY ARE SUBJECT TO ERRORS AND INACCURACIES AND NO LIABILITY WILL BE ACCEPTED. INTERESTED PARTIES SHOULD MAKE THEIR OWN INQUIRES.