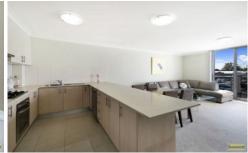

## 26/8-14 Bosworth Street Richmond NSW

Fabulous low maintenance and easy care lifestyle for the busy professional or savvy investors. Top floor apartment in this modern secure building situated right in the heart of historic Richmond. Only a short stroll to all the shops including Coles, the Richmond Club, parks schools and the city train. 2 good size bedrooms each with robes and it's own balcony, main with an en-suite. Contemporary kitchen with gas cooking, stainless steel appliances and stone benchtops. Open plan air conditioned living area leading out to a private balcony ideal for those intimate dinner parties. Floor to ceiling tiled main bathroom and an internal laundry. Safe and secure basement parking. This represents an exciting opportunity to buy in such a sought after location at an entry level price point.