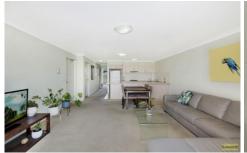

## 26/8-14 Bosworth Street Richmond NSW

Fabulous low maintenance and easy care lifestyle for the busy professional or savvy investors. Top floor apartment in this modern secure building situated right in the heart of historic Richmond. Only a short stroll to all the shops including Coles, the Richmond Club, parks schools and the city train. 2 good size bedrooms each with robes and it's own balcony, main with an en-suite. Contemporary kitchen with gas cooking, stainless steel appliances and stone benchtops. Open plan air conditioned living area leading out to a private balcony ideal for those intimate dinner parties. Floor to ceiling tiled main bathroom and an internal laundry. Safe and secure basement parking. This represents an exciting opportunity to buy in such a sought after location at an entry level price point.