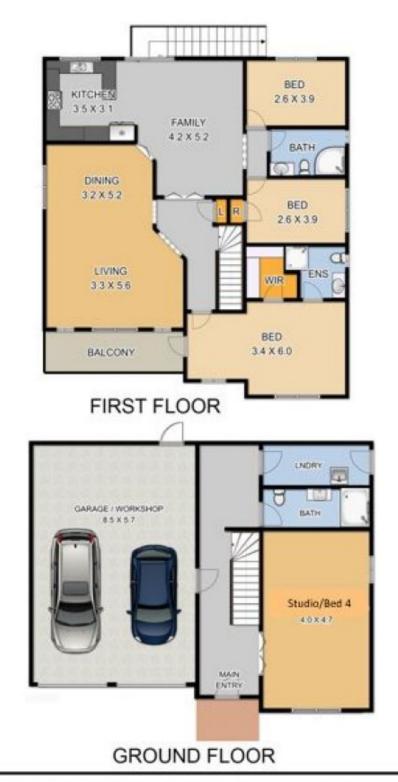

With a great layout and easy flow design, the property has a lounge and dining area with air-con which opens out to a front verandah with views over the park and to the mountains. The kitchen has granite benchtops and a breakfast bar and is open plan with the family room.

The master suite has an ensuite, walk in robe and access to the balcony, enjoying the views across to the mountains. Upstairs are two more bedrooms, one with built-in robe plus an additional fourth bedroom on the ground floor is an

## 100 CHURCH STREET, SOUTH WINDSOR

Fixtures & Fittings are for display purposes only, not to scale. Produced by Open2view.com