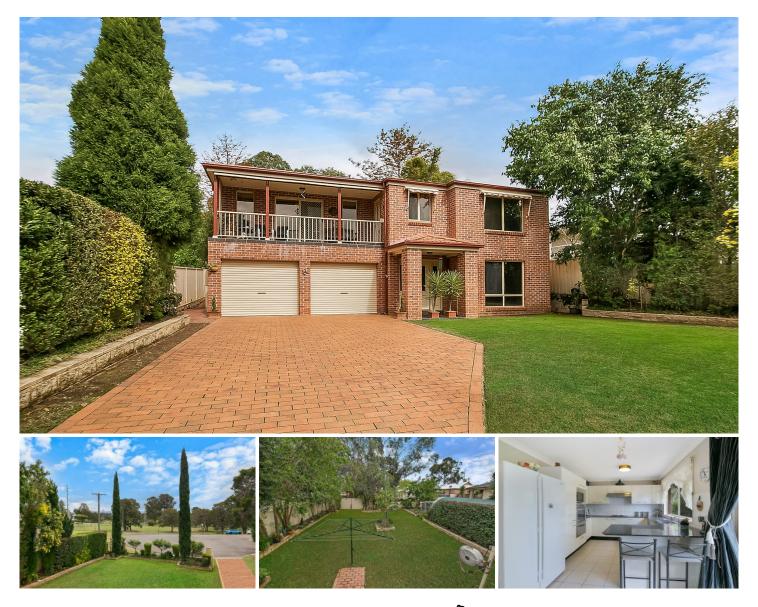

## **100 Church Street South Windsor NSW**

Perfectly positioned in a cul-de-sac on a private block with rear lane access, this modern 12 year old Masterton built home offers all the conveniences of modern day living, ideally located close to leisure centre, shops and schools.

With a great layout and easy flow design, the property has a lounge and dining area with air-con which opens out to a front verandah with views over the park and to the mountains. The kitchen has granite benchtops and a breakfast bar and is open plan with the family room.

The master suite has an ensuite, walk in robe and access to the balcony, enjoying the views across to the mountains. Upstairs are two more bedrooms, one with built-in robe plus an additional fourth bedroom on the ground floor is an