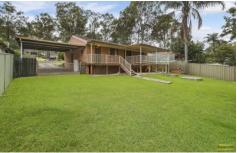

## 4 Rose Crescent Glossodia NSW

This great entry level brick home is located in a quiet street and is ready for you to renovate and update with your own touch and style.

Three bedrooms, two with built-in robes, lounge room, open plan kitchen and dining area flows out to a large covered outdoor deck which offers a peaceful outlook over the yard and acreage property behind. Large internal laundry plus bathroom with separate toilet. Double carport with drive through access to the rear.