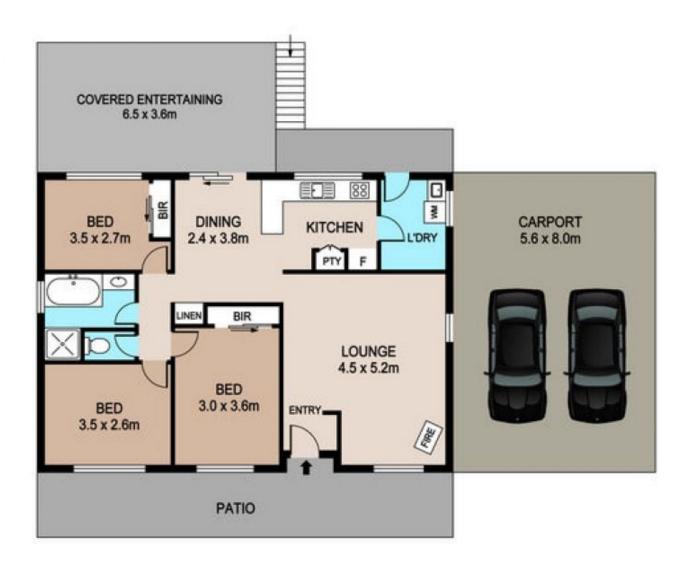

## 4 Rose Crescent Glossodia NSW

This great entry level brick home is located in a quiet street and is ready for you to renovate and update with your own touch and style.

Three bedrooms, two with built-in robes, lounge room, open plan kitchen and dining area flows out to a large covered outdoor deck which offers a peaceful outlook over the yard and acreage property behind. Large internal laundry plus bathroom with separate toilet. Double carport with drive through access to the rear.

This affordable home offers a great opportunity to further capitalise on and is close to Glossodia shops and school.

3 📭 1 🖺 2 🗬

Type : House **Price** : \$ 475,000 Land Size: 556 sqm

View : https://www.bennettproperty.com.au/sale/ns w/hawkesbury/glossodia/residential/house/6