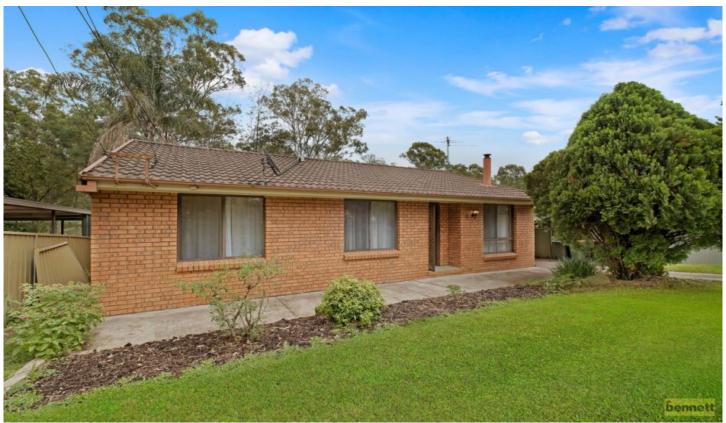

## 4 Rose Crescent Glossodia NSW

This great entry level brick home is located in a quiet street and is ready for you to renovate and update with your own touch and style.

Three bedrooms, two with built-in robes, lounge room, open plan kitchen and dining area flows out to a large covered outdoor deck which offers a peaceful outlook over the yard and acreage property behind. Large internal laundry plus bathroom with separate toilet. Double carport with drive through access to the rear.

This affordable home offers a great opportunity to further capitalise on and is close to Glossodia shops and school.

3 📭 1 🖺 2 🗬

Type : House **Price** : \$ 475,000 Land Size: 556 sqm

View : https://www.bennettproperty.com.au/sale/ns w/hawkesbury/glossodia/residential/house/6