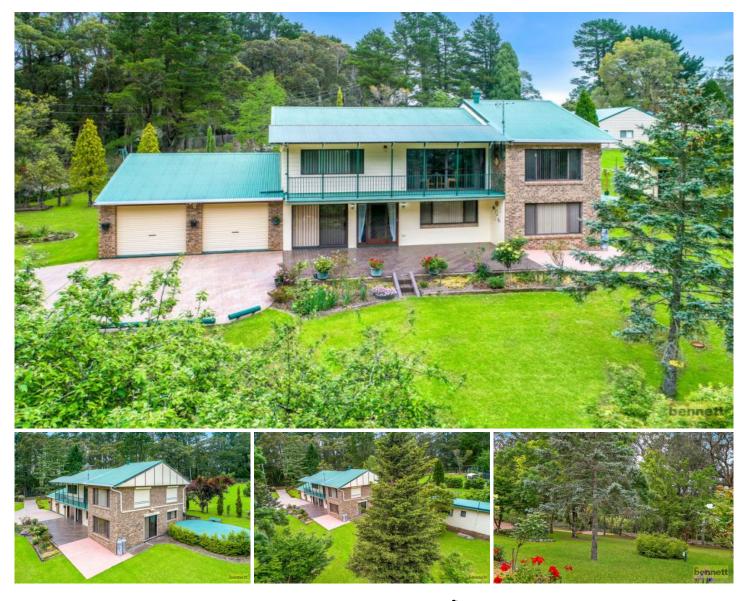

## 1 Inberra Road Bilpin NSW

Set back in a quiet no-through country lane is this spacious and much loved family home.

On a park-like 1 acre parcel with northern aspect, the lucky new owners can enjoy the peaceful garden setting and privacy that this property offers. The home is solid double brick construction and has bright sunny living areas and balcony. Three bedrooms, ensuite and potential to modify the layout to create more bedrooms. There is room for loads of vehicles with a large double garage plus a separate three car garage/workshop. A bonus selfcontained granny flat would suit guests or would make a great art studio.

# 3 🛤 3 🚔 5 🚘

| Туре      | : House       |
|-----------|---------------|
| Price     | : \$ 695,000  |
| Land Size | : 4047 sqm    |
| Viow      | · https://www |

: https://www.bennettproperty.com.au/sale/ns w/hawkesbury/bilpin/residential/house/6213 798