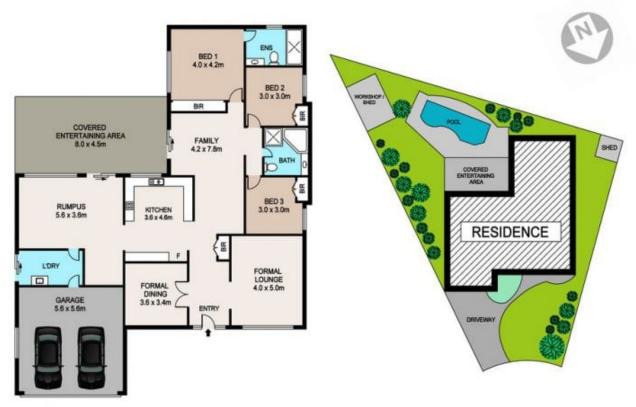

## 7 Victoria Place Richmond NSW

Spacious single-level family home, situated in a popular cul-de-sac location, surrounded by quality homes.

The home consists of ample living spaces with formal lounge and separate dining plus a family/meals area and rumpus room. Open plan kitchen and family room opens out to covered outdoor patio and rear garden. Main bedroom with ensuite plus large main bathroom with separate bath.

Double garage with auto door and internal access plus separate workshop/garage and garden shed.

There is plenty of potential to convert an existing room into a fourth bedroom if required and there is scope to add your

## 7 VICTORIA PLACE RICHMOND

DISCLAIMER

PLANS SHOWN ARE FOR MARKETING PURPOSES ONLY, ALL DIMENSIONS ARE APPROXIMATE AND NOT TO SCALE. THEY ARE SUBJECT TO ERRORS AND INACCURACIES AND NO LIABILITY WILL BE ACCEPTED. INTERESTED PARTIES SHOULD MAKET THEIR OWN MOLIBRES.