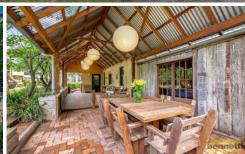

Set on a large 955sqm block you enter the home via a covered front verandah which has a "convict brick" built path. You step into a sympathetically renovated home which has retained many of it's original features and charm.

The property has a formal lounge with fireplace and formal dining with wide timber floors and 11 foot ceilings. The expansive main bedroom has original timber slab walls,

For full version visit the website