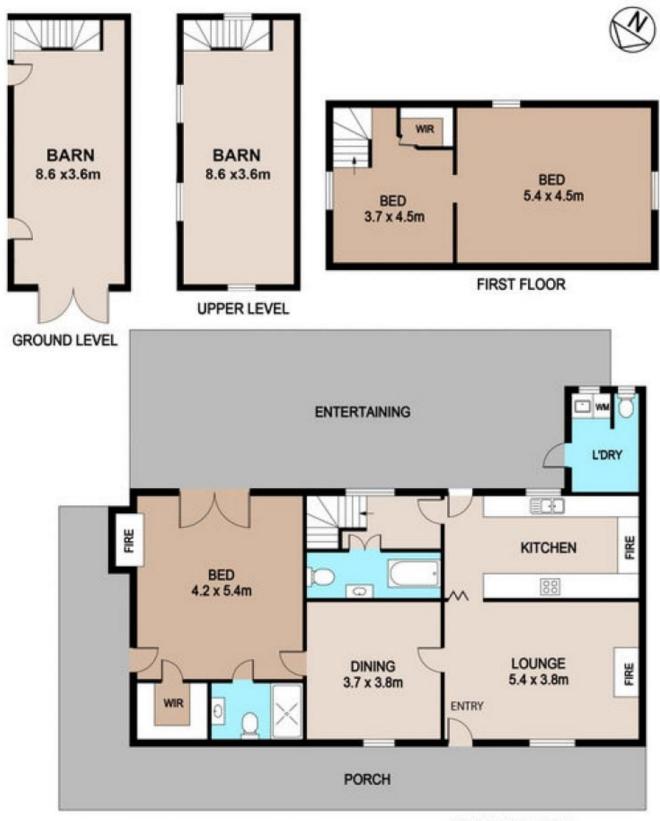

Set on a large 955sqm block you enter the home via a covered front verandah which has a "convict brick" built path. You step into a sympathetically renovated home which has retained many of it's original features and charm.

The property has a formal lounge with fireplace and formal dining with wide timber floors and 11 foot ceilings. The expansive main bedroom has original timber slab walls,

For full version visit the website

## 3 📭 2 🖺 1 🗬

Type : House Price : \$845,000 Land Size : 955 sqm

View: https://www.bennettproperty.com.au/sale/ns

w/hawkesbury/agnes-banks/residential/hous

e/6213792

Michael Bennett 02 4578 1234

**GROUND FLOOR** 