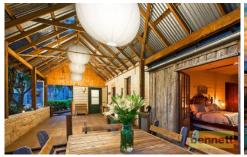

Set on a large 955sqm block you enter the home via a covered front verandah which has a "convict brick" built path. You step into a sympathetically renovated home which has retained many of it's original features and charm.

The property has a formal lounge with fireplace and formal dining with wide timber floors and 11 foot ceilings. The expansive main bedroom has original timber slab walls,

For full version visit the website