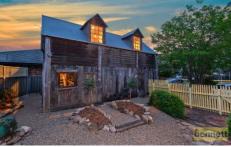

## 333 Castlereagh Road Agnes Banks NSW

This gorgeous historical property has been nobly standing since the late 1820s. One of the oldest houses in the area, it was first licenced in 1830 as the General Darling Inn. Within these walls is a rich history with generations of stories to tell.

Set on a large 955sqm block you enter the home via a covered front verandah which has a "convict brick" built path. You step into a sympathetically renovated home which has retained many of it's original features and charm.