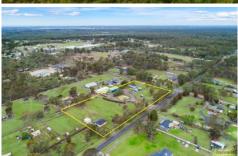

## 18 Sutherland Road Londonderry NSW

Great investment property!

3 ½ Acres flood free corner block with 250m road frontage. 2 Council approved homes in excellent condition, currently leased for combined rent return of \$1200pw. Main home has 4 bedrooms, good size living areas, back verandah, air-conditioning, double garage and a pool. The second home has 3 bedrooms, timber floors and a detached double garage. There is an additional 18mx9m truck shed with mezzanine floor and yard space and a separate fenced horse paddock. Town water and Dam.

Type : House Price : \$ 1,680,000 Land Size : 1.42 ha

View : https://www.bennettproperty.com.au/sale/ns

w/hawkesbury/londonderry/residential/hous

e/6213790

Michael Bennett 02 4578 1234