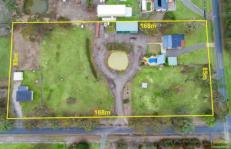

## 18 Sutherland Road Londonderry NSW

Great investment property!

3 ½ Acres flood free corner block with 250m road frontage. 2 Council approved homes in excellent condition, currently leased for combined rent return of \$1200pw. Main home has 4 bedrooms, good size living areas, back verandah, air-conditioning, double garage and a pool. The second home has 3 bedrooms, timber floors and a detached double garage. There is an additional 18mx9m truck shed with mezzanine floor and yard space and a separate fenced horse paddock. Town water and Dam.

Type : House Price : \$ 1,680,000 Land Size : 1.42 ha

View : https://www.bennettproperty.com.au/sale/ns

w/hawkesbury/londonderry/residential/hous

e/6213790

Michael Bennett 02 4578 1234