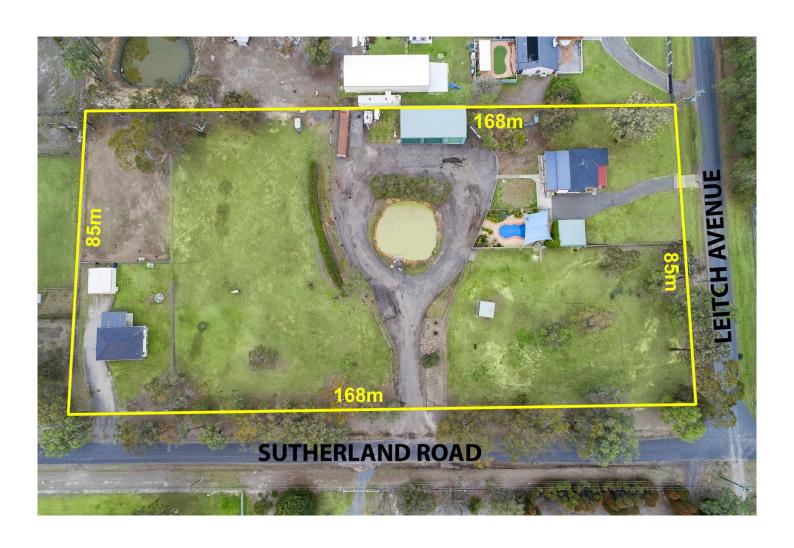

## 18 Sutherland Road Londonderry NSW

Great investment property!

3 ½ Acres flood free corner block with 250m road frontage. 2 Council approved homes in excellent condition, currently leased for combined rent return of \$1200pw. Main home has 4 bedrooms, good size living areas, back verandah, air-conditioning, double garage and a pool. The second home has 3 bedrooms, timber floors and a detached double garage. There is an additional 18mx9m truck shed with mezzanine floor and yard space and a separate fenced horse paddock. Town water and Dam.

Type : House Price : \$ 1,680,000 Land Size : 1.42 ha

View : https://www.bennettproperty.com.au/sale/ns

w/hawkesbury/londonderry/residential/hous

e/6213790

Michael Bennett 02 4578 1234