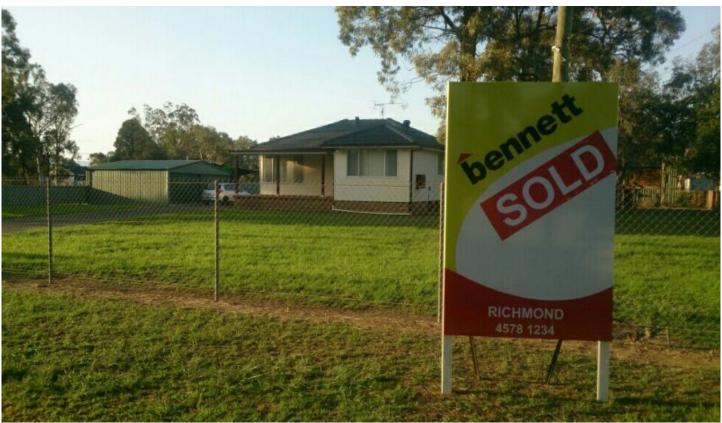

## 18 Sutherland Road Londonderry NSW

Great investment property!

3 ½ Acres flood free corner block with 250m road frontage. 2 Council approved homes in excellent condition, currently leased for combined rent return of \$1200pw. Main home has 4 bedrooms, good size living areas, back verandah, air-conditioning, double garage and a pool. The second home has 3 bedrooms, timber floors and a detached double garage. There is an additional 18mx9m truck shed with mezzanine floor and yard space and a separate fenced horse paddock. Town water and Dam.

Type : House Price : \$ 1,680,000 Land Size : 1.42 ha

View : https://www.bennettproperty.com.au/sale/ns

w/hawkesbury/londonderry/residential/hous

e/6213790

Michael Bennett 02 4578 1234