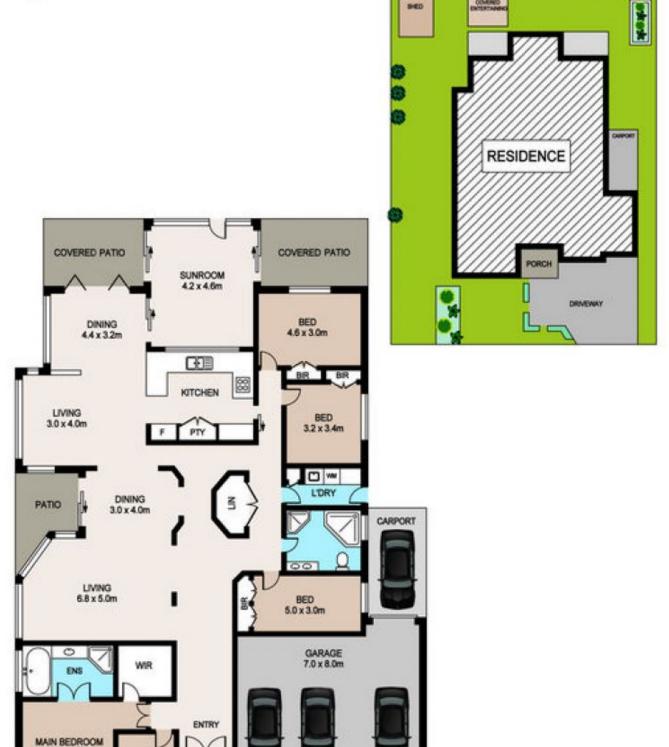

## 5 Drift Road Richmond NSW

Designed to accommodate a contemporary family seeking space and luxurious living, this perfectly positioned home sits amongst quality homes in a highly sought-after street. This stunning family home offers all the conveniences of modern day living, set high on a wide quarter acre block with views across to the mountains.

As soon as you enter this opulent home you are welcomed by a grand entry way with a wide hallway and high ceilings. Double doors open up to the master suite with large walk-in robe and ensuite with double sink vanity and luxurious spa bath.

With generous proportions throughout, the remaining three bedrooms have built-in robes and the study can also be

For full version visit the website