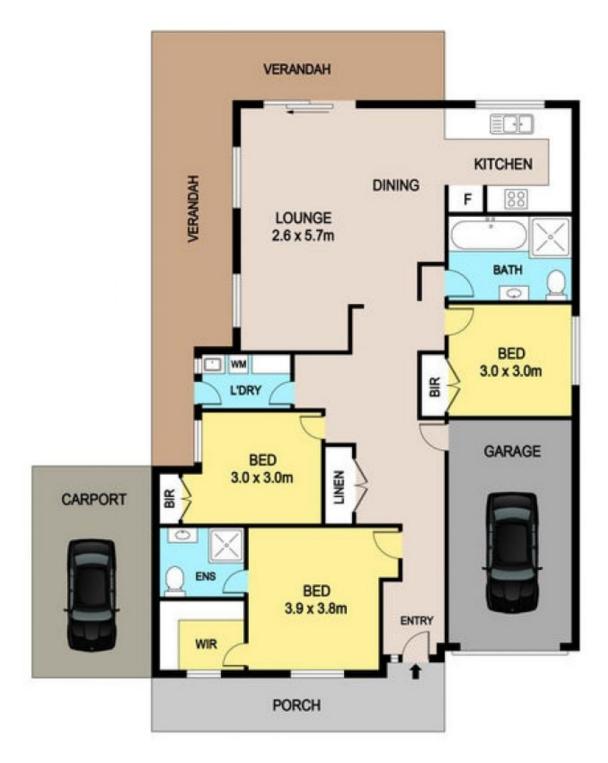

Three bedrooms with built-ins the master with walk-in robe and ensuite. Large main bathroom with separate shower and bath tub. Internal laundry with direct access to the rear courtyard. Ducted air, ceiling fans and plenty of storage.

Side access to rear via a single carport plus a lock up garage with auto door and internal access.

Providing a rural feel but only moments to Richmond

For full version visit the website