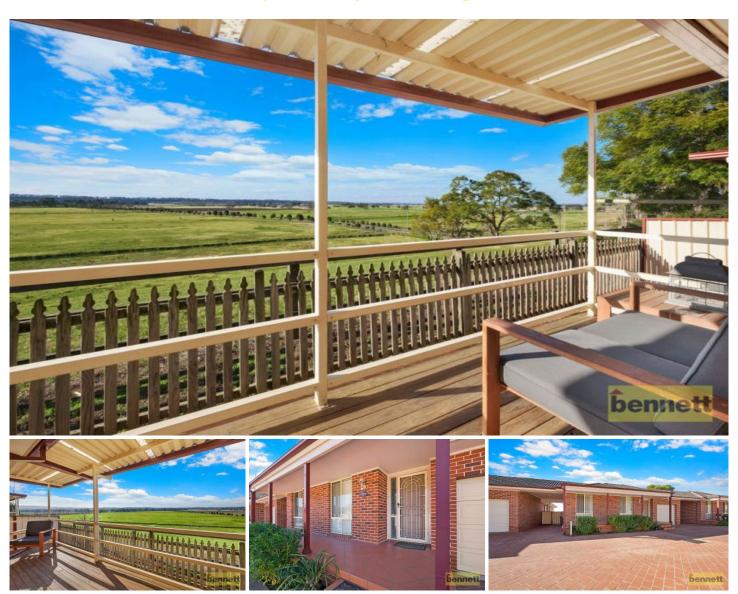

## 5/155 Francis Street Richmond NSW

This generous low maintenance villa is situated in a highly sought-after complex with stunning rural views over the Richmond Lowlands and across to the mountains.

It feels more like a home than a villa with a wide hallway leading past the bedrooms through to the open plan lounge, dining and kitchen area where you can enjoy the view from every window. The living room opens out to a rear veranda and courtyard with clothes line.

Three bedrooms with built-ins the master with walk-in robe and ensuite. Large main bathroom with separate shower and bath tub. Internal laundry with direct access to the rear courtyard. Ducted air, ceiling fans and plenty of storage.

Side access to rear via a single carport plus a lock up garage with auto door and internal access.

Providing a rural feel but only moments to Richmond

For full version visit the website