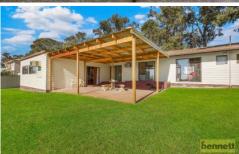

## 491 Terrace Road Freemans Reach NSW

Come and add your own touch and style to this family home situated on a level 1,891sqm block with 31metre frontage.

This classic 1980's home offers raked ceilings throughout and the potential to further capitalise. Three bedrooms with built-ins, the master with an ensuite, large second bathroom with separate toilet, open plan flow with sunken living room plus dining area and kitchen which opens out to a paved courtyard. Additional 4th bedroom or home office with separate private access and oversized rumpus/games room. There is plenty of room to entertain with a covered patio area at the rear which overlooks the level yard.