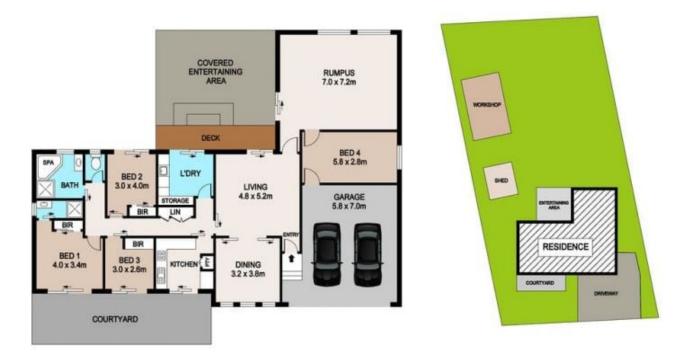

## 491 Terrace Road Freemans Reach NSW

Come and add your own touch and style to this family home situated on a level 1,891sqm block with 31metre frontage.

This classic 1980's home offers raked ceilings throughout and the potential to further capitalise. Three bedrooms with built-ins, the master with an ensuite, large second bathroom with separate toilet, open plan flow with sunken living room plus dining area and kitchen which opens out to a paved courtyard. Additional 4th bedroom or home office with separate private access and oversized rumpus/games room. There is plenty of room to entertain with a covered patio area at the rear which overlooks the level yard.

With a double carport and vehicle entry down the side of the home providing access to the rear garden with two sheds, one which has a toilet. The property has town water

For full version visit the website

## 491 TERRACE ROAD FREEMANS REACH

DISCLAMER

PLANS SHOWN ARE FOR MARKETING PURPOSES ONLY, ALL DIMENSIONS ARE APPROXIMATE AND NOT TO BCALE. THEY ARE SUBJECT TO ERRORS AND INACCURACIES AND NO LABILITY WILL BE ACCUPTED. INTERESTED ARRIES SHOULD INACT THEIR OWN INCLINES.