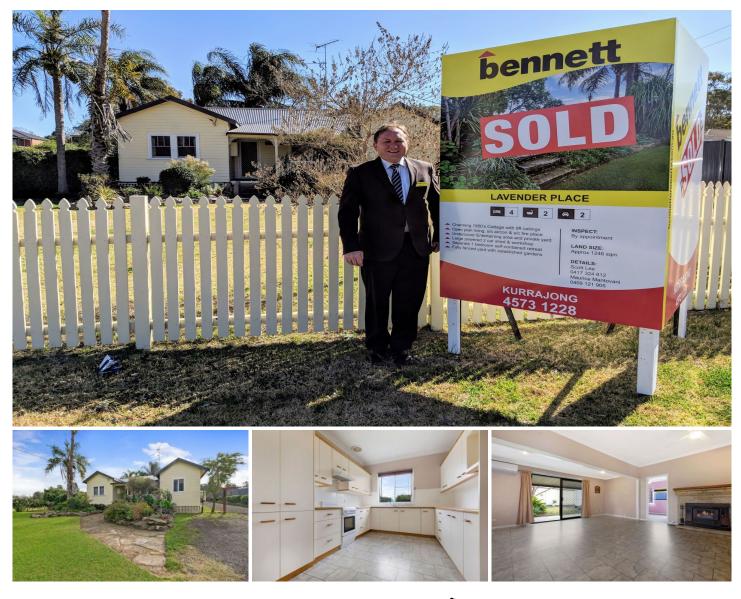

## 75 King Road Wilberforce NSW

'Lavender Place' is a charming three bedroom 1950's cottage. You will notice the character details throughout this home from the moment you step onto the front veranda!

Inside you will find 9ft ceilings and a spacious open plan living and dining area with a slow combustion fireplace and split system air conditioning. There are three good sized carpeted bedrooms, all with built in wardrobes.

Step outside to the undercover entertaining area which flows onto the fully fenced, private rear yard with beautiful established gardens. There is also side access to the 2 car powered shed and workshop.

# 4 🛤 2 🚰 2 🛱

| Туре      | : House      |
|-----------|--------------|
| Price     | : \$ 750,000 |
| Land Size | : 1246 sqm   |

View : https://ww

: https://www.bennettproperty.com.au/sale/ns w/hawkesbury/wilberforce/residential/house/ 6213762

Scott Lee 0417 324 812

Maurice Mantovani 0409 121 905