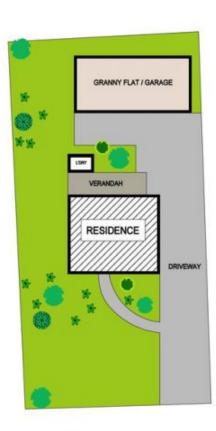

Step outside to the undercover entertaining area which flows onto the fully fenced, private rear yard with beautiful established gardens. There is also side access to the 2 car powered shed and workshop.

# 75 KING ROAD WILBERFORCE

DISCLAIMER

PLANS SHOWN ARE FOR MARKETING PURPOSES ONLY, ALL DIMENSIONS ARE APPROXIMATE AND NOT TO GOALE. THEY ARE SUBJECT TO ERRORS AND INACCURACIES AND NO LIABULITY WILL BE ACCURTED. INTERESTED PARTIES SKOULD MAKET THER ROWN INCURES. **bennett**property