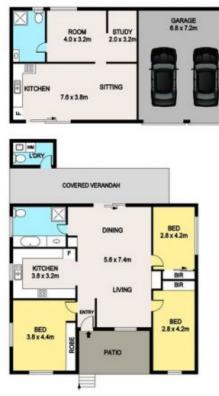

## 75 King Road Wilberforce NSW

'Lavender Place' is a charming three bedroom 1950's cottage. You will notice the character details throughout this home from the moment you step onto the front veranda!

Inside you will find 9ft ceilings and a spacious open plan living and dining area with a slow combustion fireplace and split system air conditioning. There are three good sized carpeted bedrooms, all with built in wardrobes.

Step outside to the undercover entertaining area which flows onto the fully fenced, private rear yard with beautiful established gardens. There is also side access to the 2 car powered shed and workshop.

# 75 KING ROAD WILBERFORCE

DISCLAIMER

PLANS SHOWN ARE FOR MARKETING PURPOSES ONLY, ALL DIMENSIONS ARE APPROXIMATE AND NOT TO GOALE. THEY ARE SUBJECT TO ERRORS AND INACCURACIES AND NO LIABULITY WILL BE ACCURTED. INTERESTED PARTIES SKOULD MAKET THER ROWN INCURES. **bennett**property